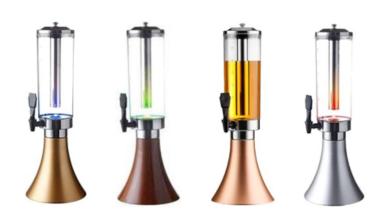

Wooden Beer Barrel (3 Litres)

Plastic Beer Tower With Ice Tube (3 Litres)

Ice Tube (3 Litres Long) (Gold | Rose Gold)

PC Beer Tower With Gel Based (SS Ice Tube 4L [Black])

Beer Tower 3L With Ice Tube 3 Tap

Beer Tower 3L With 6 Glass

Gel Based SS Ice Tube & Led 3:

Beer Tower 3L With Ice Tube 3 Tap

PC Cocktail Shaker (500 ML | 700 ML | 1000 ML])

Waiter Frined Opener MS

Waiter Frined Opener SS

**Plastic & SS Pourer** 