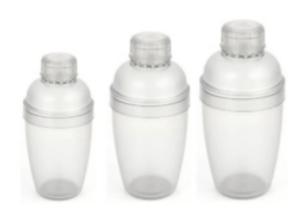

Beer Tower 3L With 6 Glass

Gel Based SS Ice Tube & Led 3:

Beer Tower 3L With Ice Tube 3 Tap

PC Cocktail Shaker (500 ML | 700 ML | 1000 ML])

Waiter Frined Opener MS

Waiter Frined Opener SS

**Plastic & SS Pourer** 