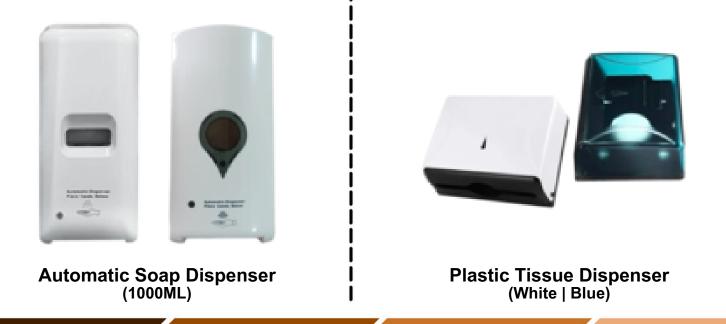

**Electric Hand Dryer** 

Wooden Coat Hangers

Wooden Baby Chair

**Plastic Baby Chair** 

**Plastic Soap Dispenser** 

#### Soap Dispenser 300ML

Soap Dispenser (650ML | 350ML)

Soap Dispenser (800 ML)

Soap Dispenser (350ML [Mirror Finish])

SS Soap Dispenser (500ML | 800ML | 1000ML)

SS Soap Dispenser (400ML | 600ML)

Metal Soap Dispenser (Black) (500ML | 800ML | 1000ML)