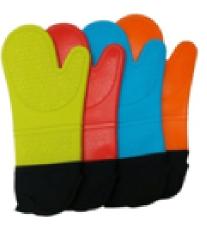

Non-Stick Muffin Tray

**Cake Smoother** 

**Cotton Baking Gloves** 

Silicon Baking Gloves With Cotton Lining

**Silver Baking Gloves** 

Silicon Baking Gloves (Heavy)

Wooden Handle Chinese Wok

**Aluminium Pan** 