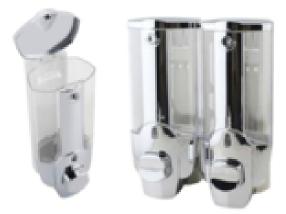

**Electric Hand Dryer** 

Wooden Coat Hangers

Wooden Baby Chair

**Plastic Baby Chair** 

**Plastic Soap Dispenser** 

#### Soap Dispenser 300ML

Soap Dispenser (650ML | 350ML)

Soap Dispenser (800 ML)

Soap Dispenser (350ML [Mirror Finish])

SS Soap Dispenser (500ML | 800ML | 1000ML)

SS Soap Dispenser (400ML | 600ML)

Metal Soap Dispenser (Black) (500ML | 800ML | 1000ML)