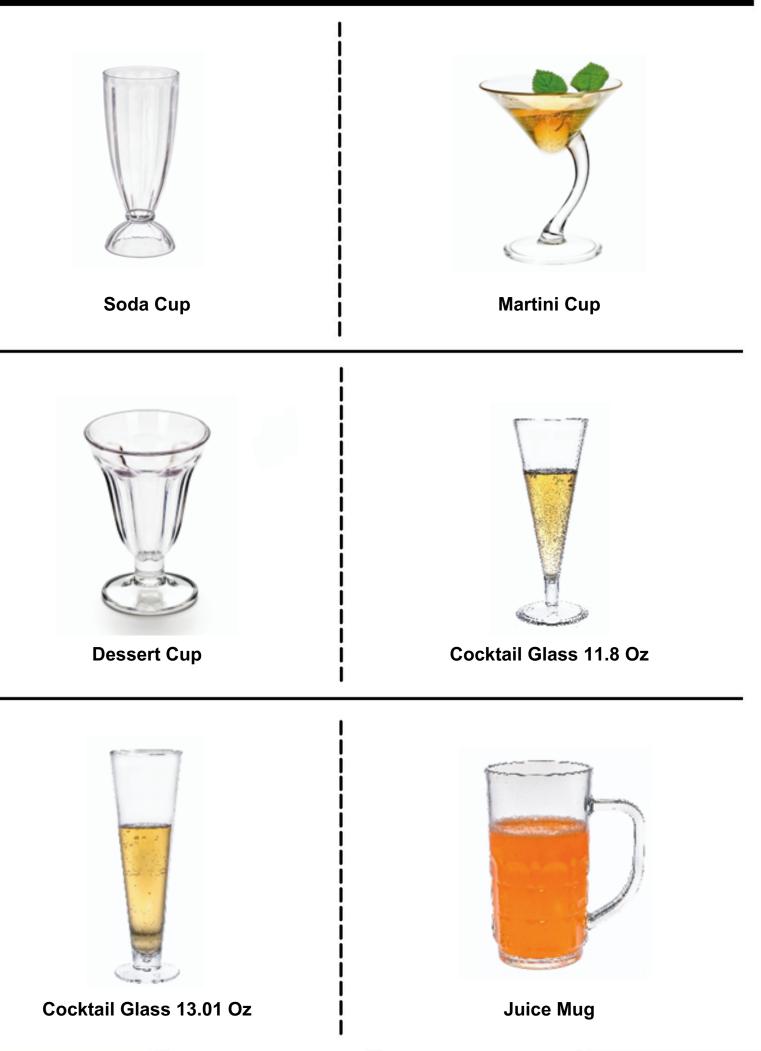

**Pilsner Frosted** 

**Chai Glass Series** 

Ice Cream Bowl

Ice Cream Cup

Ice Sundae Cup

**Turkish Cup** 

Expresso Cup

Cold Coffee Glass

**PC Bowl** 

Katori 50 ML

Katori 100 ML

Clear Glass

**Pilsner Glass** 

**Cocktail Glass** 

**Centro Colour Glass** 

**Beer Mug** 

**Big Beer Mug (Strip)** 

**Pitcher Jug** 

**Solo Shot Glass** 

**Shot Glass** 