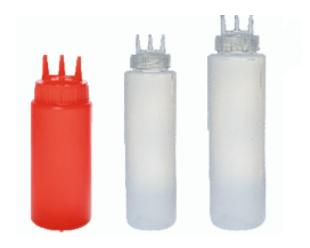

**Bar Rimmer** 

Squeeze Bottle With Lid

**Big Nozzle Squeeze Bottle** 

Three Way Nozzle Squeeze Bottle

Pizza Squeeze Bottle

And

**Much** 

More...