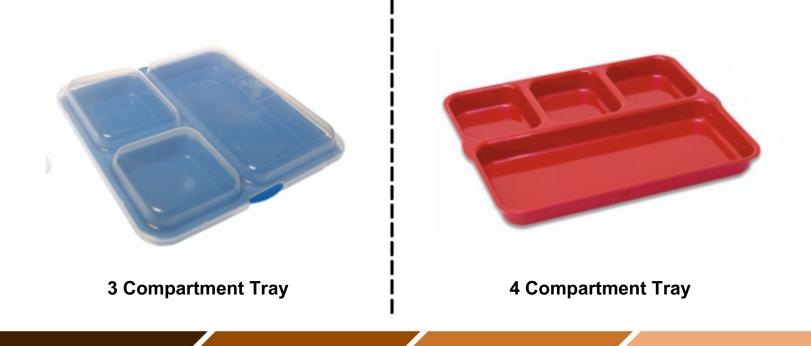

Storage Container - 6 LTR

Storage Container - 12 LTR

Storage Container - 18 LTR

6 Compartment Tray

7 Compartment Tray

Bakery Tray ABS - 11x15"

Condiment Rack 4D & 6D

**Cutlery Rack** 