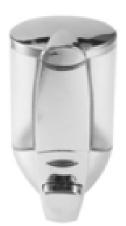

**Electric Hand Dryer** 

Wooden Coat Hangers

Wooden Baby Chair

**Plastic Baby Chair** 

**Plastic Soap Dispenser** 

#### Soap Dispenser 300ML

Soap Dispenser (650ML | 350ML)

Soap Dispenser (800 ML)

Soap Dispenser (350ML [Mirror Finish])

SS Soap Dispenser (500ML | 800ML | 1000ML)

SS Soap Dispenser (400ML | 600ML)

Metal Soap Dispenser (Black) (500ML | 800ML | 1000ML)