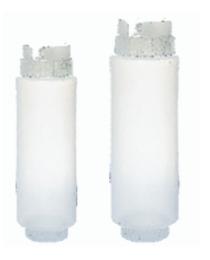

ML



Katori 100 ML







Clear Glass





**Pilsner Glass** 

**Cocktail Glass** 







**Centro Colour Glass** 





**Beer Mug** 



**Big Beer Mug (Strip)** 



**Pitcher Jug** 



**Solo Shot Glass** 



**Shot Glass** 



#### **Cuba Poco Grande**



Plaza Shot



Haiku Shot



Sweet Bell Hi Ball



**Munich Beer Mug** 



Alaska Banana Split Dish



Storage Container - 2 LTR



Storage Container - 4 LTR



Storage Container - 6 LTR



Storage Container - 12 LTR



Storage Container - 18 LTR





6 Compartment Tray



7 Compartment Tray





Bakery Tray ABS - 11x15"



Condiment Rack 4D & 6D



**Cutlery Rack** 







**Bar Rimmer** 





Squeeze Bottle With Lid



**Big Nozzle Squeeze Bottle** 



Three Way Nozzle Squeeze Bottle



Pizza Squeeze Bottle

And

**Much** 

More...



**FIFO Squeeze Bottle**