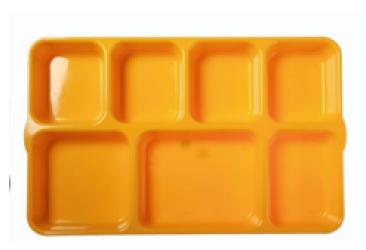

Storage Container - 6 LTR

Storage Container - 12 LTR

Storage Container - 18 LTR

6 Compartment Tray

7 Compartment Tray

Bakery Tray ABS - 11x15"

Condiment Rack 4D & 6D

**Cutlery Rack** 