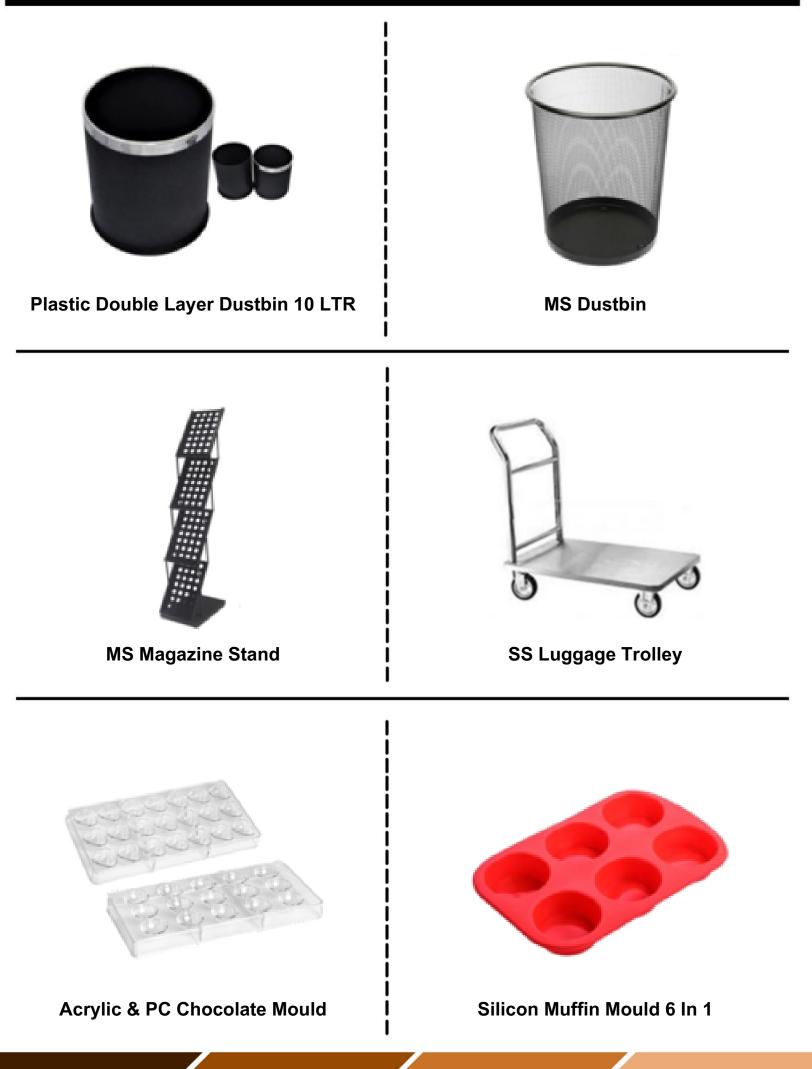

SS Soap Dispenser (350ML)

Silicon Muffin Mould 12 In 1

**Non-Stick Bread Mould** 

**Non-Stick Muffin Mould** 

Non-Stick Pizza Pan

**Non-Stick Pizza Plate** 

French Loaf Baking Tray

**Baking Tray** 