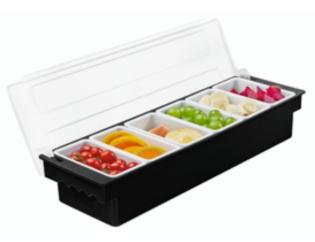

Storage Container - 6 LTR

Storage Container - 12 LTR

Storage Container - 18 LTR

6 Compartment Tray

7 Compartment Tray

Bakery Tray ABS - 11x15"

Condiment Rack 4D & 6D

**Cutlery Rack** 