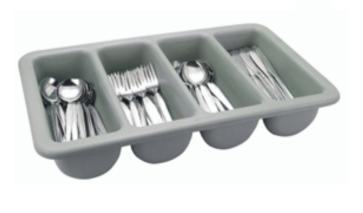

Storage Container - 6 LTR

Storage Container - 12 LTR

Storage Container - 18 LTR

6 Compartment Tray

7 Compartment Tray

Bakery Tray ABS - 11x15"

Condiment Rack 4D & 6D

**Cutlery Rack** 