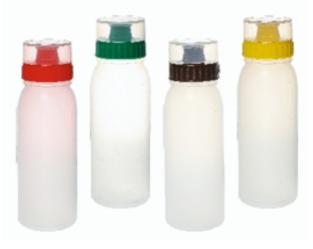

**Bar Rimmer** 

Squeeze Bottle With Lid

**Big Nozzle Squeeze Bottle** 

Three Way Nozzle Squeeze Bottle

Pizza Squeeze Bottle

And

**Much** 

More...