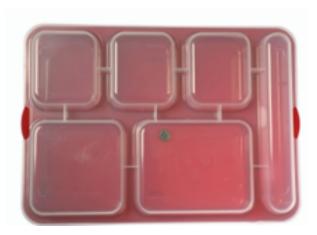

Storage Container - 6 LTR

Storage Container - 12 LTR

Storage Container - 18 LTR

6 Compartment Tray

7 Compartment Tray

Bakery Tray ABS - 11x15"

Condiment Rack 4D & 6D

**Cutlery Rack** 