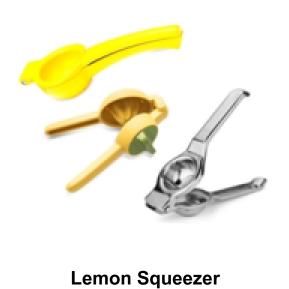

**Bar Rimmer** 

Squeeze Bottle With Lid

**Big Nozzle Squeeze Bottle** 

Three Way Nozzle Squeeze Bottle

Pizza Squeeze Bottle

And

**Much** 

More...