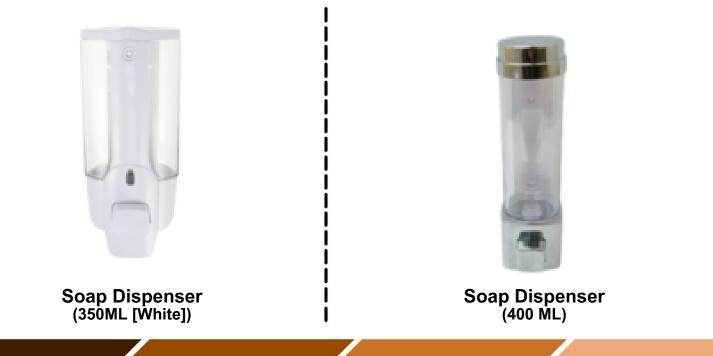

**Electric Hand Dryer** 

Wooden Coat Hangers

Wooden Baby Chair

**Plastic Baby Chair** 

**Plastic Soap Dispenser** 

#### Soap Dispenser 300ML

Soap Dispenser (650ML | 350ML)

Soap Dispenser (800 ML)

Soap Dispenser (350ML [Mirror Finish])

SS Soap Dispenser (500ML | 800ML | 1000ML)

SS Soap Dispenser (400ML | 600ML)

Metal Soap Dispenser (Black) (500ML | 800ML | 1000ML)