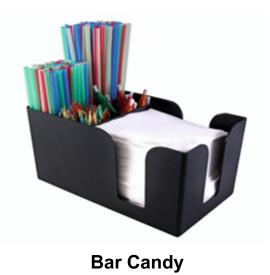

**Bar Rimmer** 

Squeeze Bottle With Lid

**Big Nozzle Squeeze Bottle** 

Three Way Nozzle Squeeze Bottle

Pizza Squeeze Bottle

And

**Much** 

More...