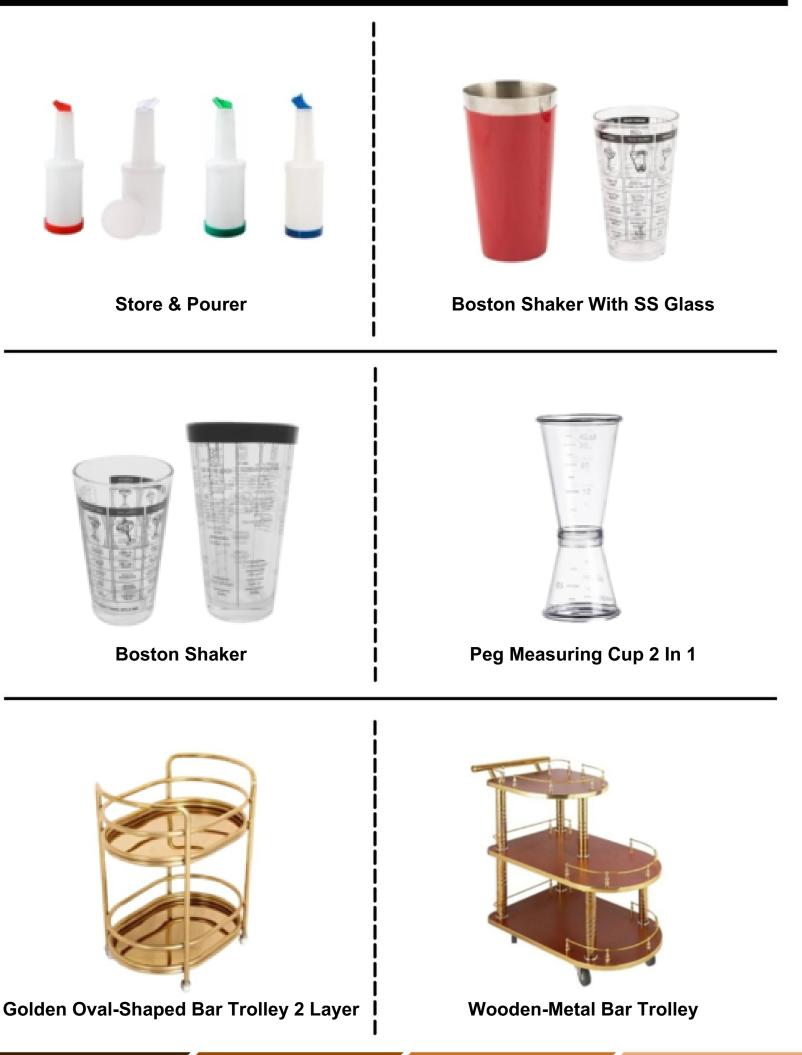

Beer Tower 3L With 6 Glass

Gel Based SS Ice Tube & Led 3:

Beer Tower 3L With Ice Tube 3 Tap

PC Cocktail Shaker (500 ML | 700 ML | 1000 ML])

Waiter Frined Opener MS

Waiter Frined Opener SS

**Plastic & SS Pourer** 

**SS Wine Stopper** 

Flair Bottle

#### ABS & SS Muddler

Ice Bucket HY3010

Ice Bucket HY1013

**SS Bar Strainer** 

SS Champagne Bottle Stopper

Wooden Tray Jack

SS Tray Jack

SS Bar Blade Opener

Vacuum Wine Saver

Kettle 2 LTR

Kettle 1.2LTR With Small Tray

Kettle 1.2LTR With Big Tray

PC Coffee Carafe Ad

**Burnomatic Stove** 

Portable Outdoor Stove

**Electric Hair Dryer** 