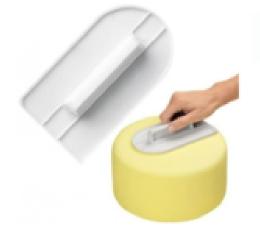

Non-Stick Muffin Tray

**Cake Smoother** 

**Cotton Baking Gloves** 

Silicon Baking Gloves With Cotton Lining

**Silver Baking Gloves** 

Silicon Baking Gloves (Heavy)

Wooden Handle Chinese Wok

**Aluminium Pan** 