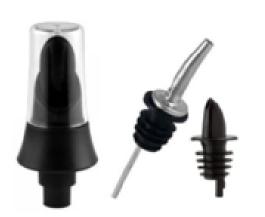

Beer Tower 3L With 6 Glass

Gel Based SS Ice Tube & Led 3:

Beer Tower 3L With Ice Tube 3 Tap

PC Cocktail Shaker (500 ML | 700 ML | 1000 ML])

Waiter Frined Opener MS

Waiter Frined Opener SS

**Plastic & SS Pourer** 

**SS Wine Stopper** 

Flair Bottle