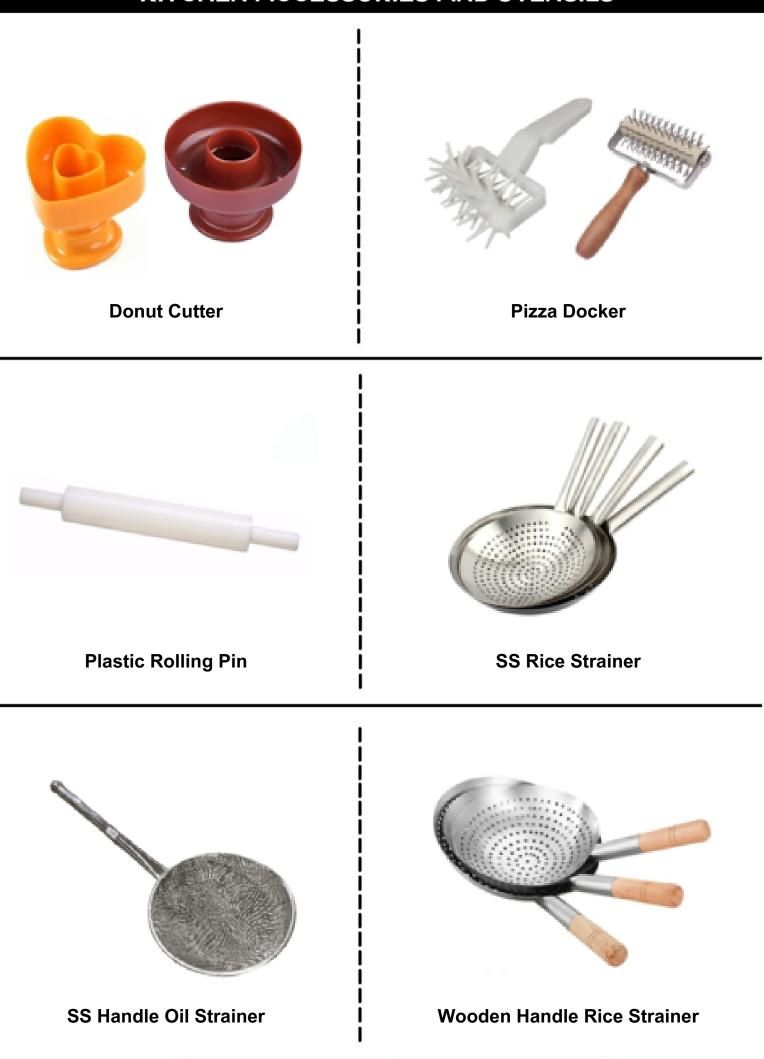

**Pasta Strainer** 

**Cast Iron Casserole** 

**Bento Box** 

**SS Condiment Box** 

SS Whisk

**Measuring Scoop With Spoon** 

SS Measuring Cup & Spoon

PC & Plastic Measuring Jug

SS Measuring Jug

Water Jug With Lid

Water Jug Crystal

**Decanter Bottle** 

Water Jug

SS GN Pan

**Plastic Blow Torch** 

Wooden Pizza Sizzlers