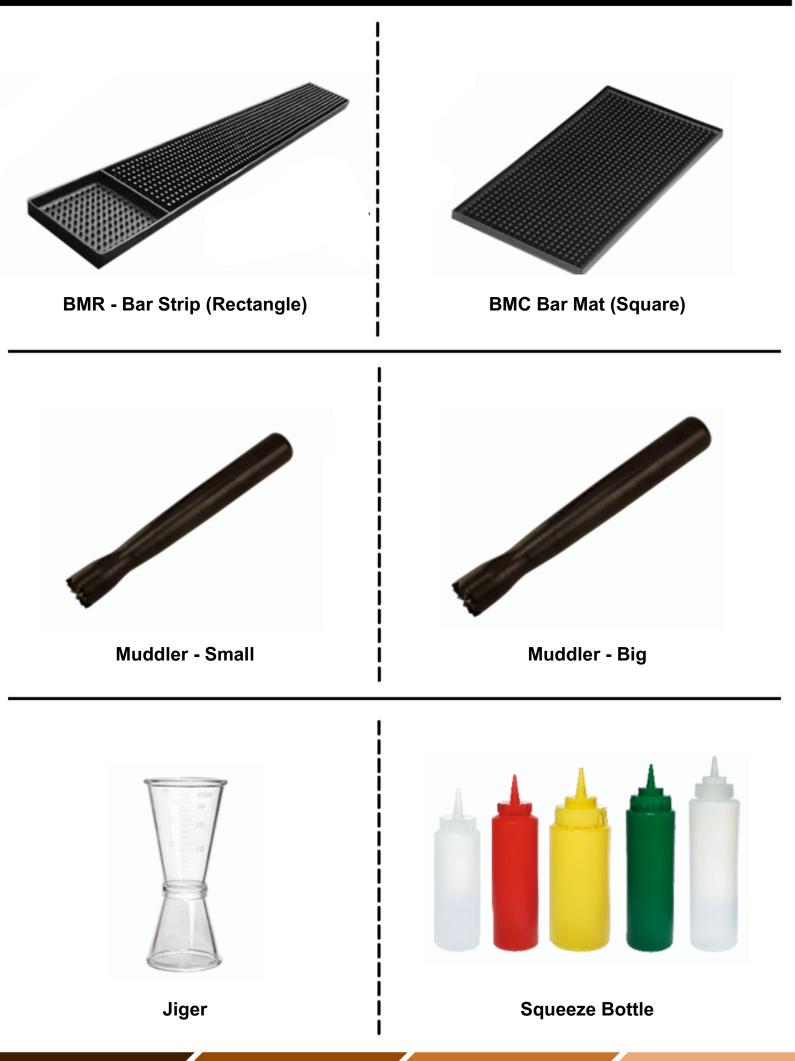

#### ABS & SS Muddler

Ice Bucket HY3010

Ice Bucket HY1013

**SS Bar Strainer** 

SS Champagne Bottle Stopper

Wooden Tray Jack

SS Tray Jack

SS Bar Blade Opener

**Pasta Strainer** 

**Cast Iron Casserole** 

**Bento Box** 

**SS Condiment Box** 

SS Whisk

**Measuring Scoop With Spoon** 

SS Measuring Cup & Spoon

PC & Plastic Measuring Jug

**Bar Rimmer** 

Squeeze Bottle With Lid

**Big Nozzle Squeeze Bottle** 

Three Way Nozzle Squeeze Bottle

Pizza Squeeze Bottle

And

**Much** 

More...