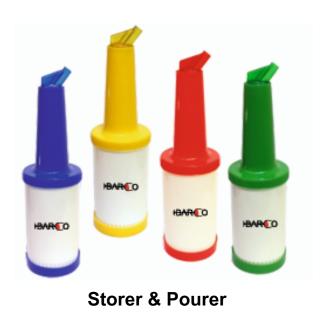

Beer Tower 3L With 6 Glass

Gel Based SS Ice Tube & Led 3:

Beer Tower 3L With Ice Tube 3 Tap

PC Cocktail Shaker (500 ML | 700 ML | 1000 ML])

Waiter Frined Opener MS

Waiter Frined Opener SS

**Plastic & SS Pourer** 