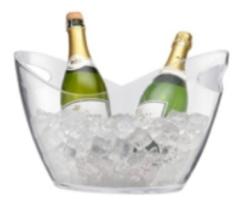

#### ABS & SS Muddler

Ice Bucket HY3010

Ice Bucket HY1013

**SS Bar Strainer** 

SS Champagne Bottle Stopper

Wooden Tray Jack

SS Tray Jack

SS Bar Blade Opener