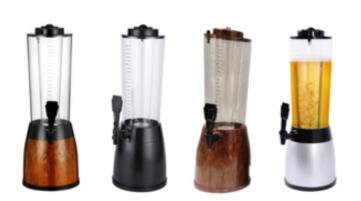

Wooden Beer Barrel (3 Litres)

Plastic Beer Tower With Ice Tube (3 Litres)

Ice Tube (3 Litres Long) (Gold | Rose Gold)

PC Beer Tower With Gel Based (SS Ice Tube 4L [Black])

Beer Tower 3L With Ice Tube 3 Tap

Beer Tower 3L With 6 Glass

Gel Based SS Ice Tube & Led 3:

Beer Tower 3L With Ice Tube 3 Tap

PC Cocktail Shaker (500 ML | 700 ML | 1000 ML])

Waiter Frined Opener MS

Waiter Frined Opener SS

**Plastic & SS Pourer** 