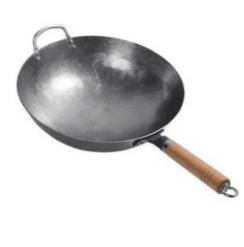

Non-Stick Muffin Tray

**Cake Smoother** 

**Cotton Baking Gloves** 

Silicon Baking Gloves With Cotton Lining

**Silver Baking Gloves** 

Silicon Baking Gloves (Heavy)

Wooden Handle Chinese Wok

**Aluminium Pan** 