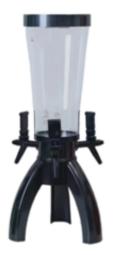

Wooden Beer Barrel (3 Litres)

Plastic Beer Tower With Ice Tube (3 Litres)

Ice Tube (3 Litres Long) (Gold | Rose Gold)

PC Beer Tower With Gel Based (SS Ice Tube 4L [Black])

Beer Tower 3L With Ice Tube 3 Tap

Beer Tower 3L With 6 Glass

Gel Based SS Ice Tube & Led 3:

Beer Tower 3L With Ice Tube 3 Tap

PC Cocktail Shaker (500 ML | 700 ML | 1000 ML])

Waiter Frined Opener MS

Waiter Frined Opener SS

**Plastic & SS Pourer** 