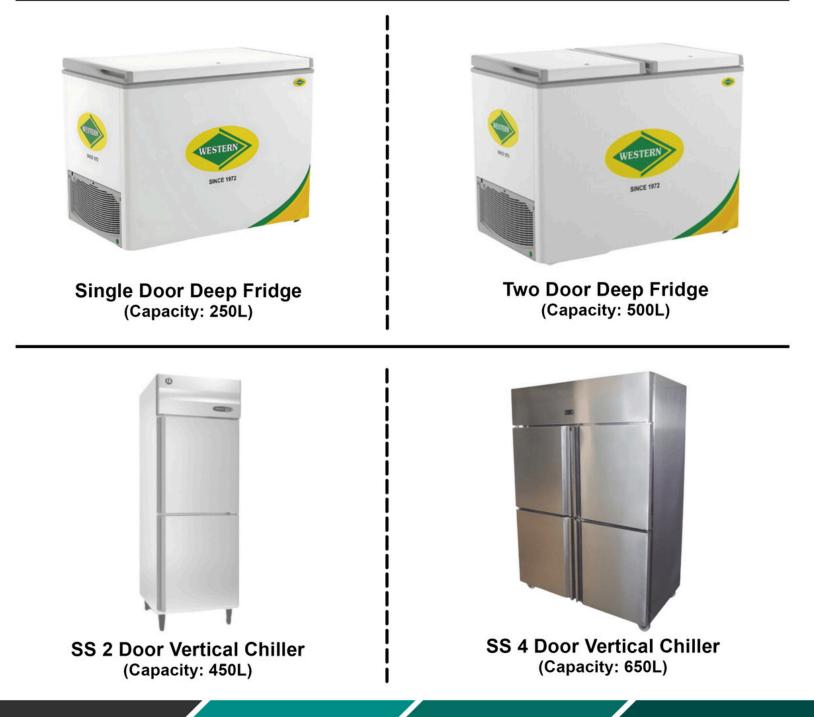

SS 6 Door Vertical Chiller (Capacity: 700L)

Undercounter Fridge (Capacity: Single Door (300L) | Double Door (450L))

Undercounter Fridge Makeline With Pickup (Dimensions: 45x24" | 60x24")

Undercounter Fridge With Makeline (Dimensions: 45x24" | 60x24")