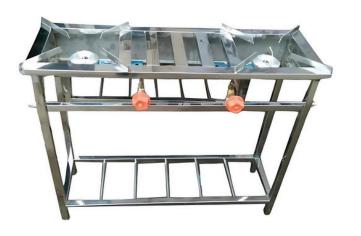

Single Burner With Table (Dimensions: 45" x 24" x 32")

Catering Double Burner Table Top (Dimensions: 30" x 12" x 9")

**Catering Two Burner With Stand** (Dimensions: 30" x 12" x 30")

**SS** Catering Burner (Dimensions: 10x10x8" | 12x12x8" | 15x15x9")

Single Burner (Dimensions: 24" x 24" x 32")

**Double Burner** (Dimensions: 45" x 24" x 32")

Three Burner (Dimensions: 66x24x32" | 72x24x32")

Four Burner (Dimensions: 45" x 24" x 32")

MS Chinese Burner (Dimensions: 12" x 12" x 30")