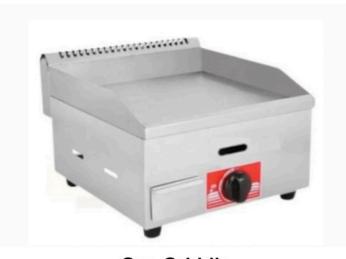

Electric Griddle (Dimensions: 22")

Gas Griddle (Dimensions: 13.5")

Gas Griddle (Dimensions: 22")

Gas Griddle (Dimensions: 29")

Microwave Oven (Capacity: 25 Litres)

Salamander (Dimensions: 8x16" | 10x16" | 16\*24")