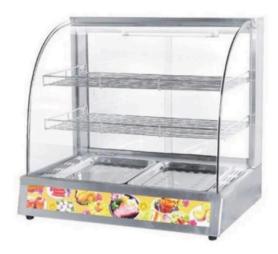

**Gas Popcorn Machine (Automatic)** 

Gas Popcorn Machine (Stove Type)

Gas Popcorn Machine (With Motor)

Food Warmer (66CM - Red)

Food Warmer (95CM - Red)

Food Warmer (66CM - Green)

SS Food Warmer (66 CM)

Food Warmer (66CM - Black)