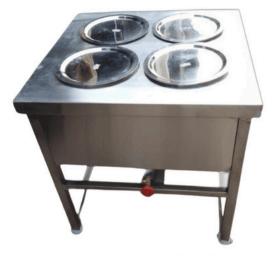

2 Pot Bain Marie (Available In Electric & Gas)

4 Pot Bain Marie (Available in Electric & Gas)

6 Pot Bain Marie (Available in Electric & Gas)

8 Pot Bain Marie (Available in Electric & Gas)

Bain Marie 1/1 Without Glass (1/1x150MM)