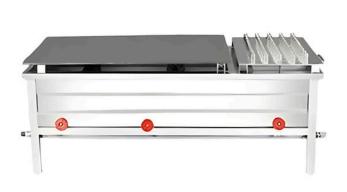

Single Burner With Table (Dimensions: 45" x 24" x 32")

Catering Double Burner Table Top (Dimensions: 30" x 12" x 9")

**Catering Two Burner With Stand** (Dimensions: 30" x 12" x 30")

**SS** Catering Burner (Dimensions: 10x10x8" | 12x12x8" | 15x15x9")

Single Burner (Dimensions: 24" x 24" x 32")

**Double Burner** (Dimensions: 45" x 24" x 32")

Three Burner (Dimensions: 66x24x32" | 72x24x32")

Four Burner (Dimensions: 45" x 24" x 32")

MS Chinese Burner (Dimensions: 12" x 12" x 30")