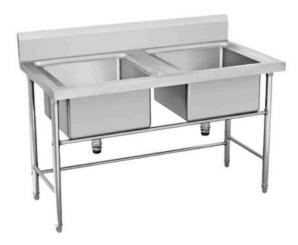

Pickup Table With 2 OHS & 2 U/S (Dimensions: 24x24" | 36x24" | 45x24" | 60x24")

Dish Landing (Dimensions: 45" x 24" x 32")

(Dimensions: 45" x 24" + 18")

Double Sink (Dimensions: 45" x 24" x 32")

Pot Sink (Dimensions: 24" x 24" x 24")

Single Sink (Dimensions: 24" x 24" x 32")

Single Sink With Table (Dimensions: 45x24x32" | 60x24x32")

Three Sink (Dimensions: 66" x 24" x 32")

Dosa Bhatti (Dimensions: 30x15" | 36x24" | 48x24")

Dosa Bhatti Table Top (Dimensions: 30" x 15" x 12")