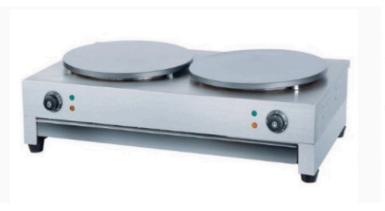

Double Sandwich Griller (Size: 14")



Single Sandwich Griller (Dimensions: 12x12" | 13x13" | 16x16")



Grill Pan (Dimensions: 40 x 23 cm)



(Adjustable)





Single Electric Deep Fryer (Capacity: 8 Litres)



Double Electric Deep Fryer (Capacity: 8 Litres)



Heavy Duty Single Electric Deep Fryer (Capacity: 8 Litres)



Double Electric Deep Fryer (Capacity: 16 Litres)



Double Basket Electric Deep Fryer (Capacity: 16 Litres)



Induction (Power: 2000W)



Single Electric Deep Fryer (Power: 3500W)



(Power: 3500W)



**Round Waffle Maker Single** 



**Round Waffle Maker Double** 



#### **Bubble Waffle Maker**





Gas Bubble Waffle Maker



**Pancake Maker** 



Gas Quail Egg Maker 35 In 1



Donut Waffle Maker 6 In 1





**Biscuit Waffle Maker** 



**Crepe Maker Single** 



**Crepe Maker Double** 



#### Heavy Duty Mixer Grinder



**JTC Omni Blend** 



Lords Mixer Grinder





Silver Crest Imported Blender



Sujata Dynamix Mixer



#### Sujata Mixer With Juicer



Wistec 5-Speed Hand Mixer





**Electric Minimax Hand Mixer** 



**Cooling Juice Dispenser Single** 



**Cooling Juice Dispenser Double** 



**Cooling Juice Dispenser Triple** 



**Slush Machine Single** 



**Slush Machine Double** 



Milk Shaker (Single | Double)







Black Blender With Cover (Capacity: 1.5 Litres)



Flash Blender (Analog) (Capacity: 1.5 Litres)





SS Square Plate Warmer (Single)



SS Square Plate Warmer (Double)



**Electric Popcorn Machine (Red)** 



**Electric Popcorn Machine (Black)** 



**Electric Popcorn Machine (Yellow)** 



Electric Popcorn Machine (Y