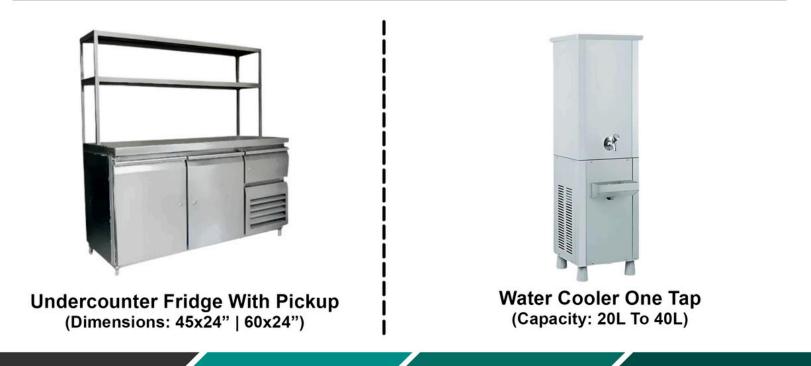

SS 6 Door Vertical Chiller (Capacity: 700L)

Undercounter Fridge (Capacity: Single Door (300L) | Double Door (450L))

Undercounter Fridge Makeline With Pickup (Dimensions: 45x24" | 60x24")

Undercounter Fridge With Makeline (Dimensions: 45x24" | 60x24")

Water Cooler Two Tap (Capacity: 60L To 80L)

Single Door Visi Cooler (Capacity: 380L)

Water Cooler Three Tap (Capacity: 100L to 200L)

Double Door Visi Cooler (Dimensions: 950L)

MS Drum Tandoor (Dimensions: 24" x 24" x 36")