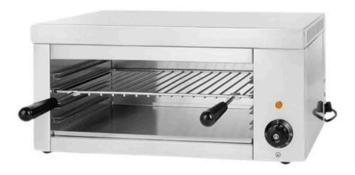

Electric Griddle (Dimensions: 22")

Gas Griddle (Dimensions: 13.5")

Gas Griddle (Dimensions: 22")

Gas Griddle (Dimensions: 29")

Microwave Oven (Capacity: 25 Litres)

Salamander (Dimensions: 8x16" | 10x16" | 16\*24")