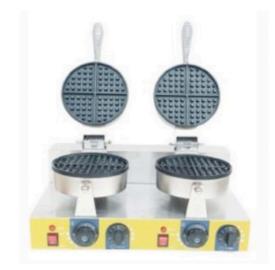

able in Electric & Gas)



(Available in Electric & Gas)





Baking Oven 3D9T (Available in Electric & Gas)



Baking Oven 1D2T (With 10 Trays Proofer)



Baking Oven 2D4T (With 10 Trays Proofer)



Single Sandwich Griller (Size: 10")





Double Sandwich Griller (Size: 14")



Single Sandwich Griller (Dimensions: 12x12" | 13x13" | 16x16")



Grill Pan (Dimensions: 40 x 23 cm)



(Adjustable)





Single Electric Deep Fryer (Capacity: 8 Litres)



Double Electric Deep Fryer (Capacity: 8 Litres)



Heavy Duty Single Electric Deep Fryer (Capacity: 8 Litres)



Double Electric Deep Fryer (Capacity: 16 Litres)



Double Basket Electric Deep Fryer (Capacity: 16 Litres)



Induction (Power: 2000W)



Single Electric Deep Fryer (Power: 3500W)



(Power: 3500W)



**Round Waffle Maker Single** 



**Round Waffle Maker Double** 



#### **Bubble Waffle Maker**





Gas Bubble Waffle Maker



**Pancake Maker** 



Gas Quail Egg Maker 35 In 1



Donut Waffle Maker 6 In 1





**Biscuit Waffle Maker** 



**Crepe Maker Single** 



**Crepe Maker Double** 



#### Heavy Duty Mixer Grinder



**JTC Omni Blend** 



Lords Mixer Grinder





Silver Crest Imported Blender



Sujata Dynamix Mixer



#### Sujata Mixer With Juicer



Wistec 5-Speed Hand Mixer





**Electric Minimax Hand Mixer** 



**Cooling Juice Dispenser Single** 



**Cooling Juice Dispenser Double** 



**Cooling Juice Dispenser Triple** 



**Slush Machine Single** 



**Slush Machine Double** 



Milk Shaker (Single | Double)







Black Blender With Cover (Capacity: 1.5 Litres)



Flash Blender (Analog) (Capacity: 1