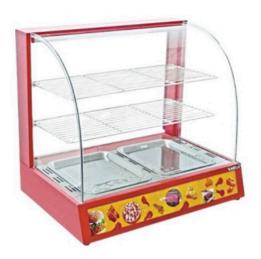

**Gas Popcorn Machine (Automatic)** 

Gas Popcorn Machine (Stove Type)

Gas Popcorn Machine (With Motor)

Food Warmer (66CM - Red)

Food Warmer (95CM - Red)

Food Warmer (66CM - Green)

SS Food Warmer (66 CM)

Food Warmer (66CM - Black)