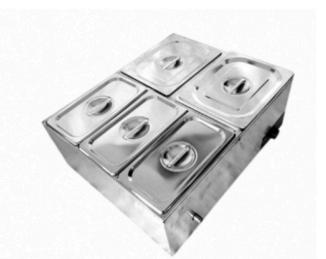

2 Pot Bain Marie (Available In Electric & Gas)

4 Pot Bain Marie (Available in Electric & Gas)

6 Pot Bain Marie (Available in Electric & Gas)

8 Pot Bain Marie (Available in Electric & Gas)

Bain Marie 1/1 Without Glass (1/1x150MM)