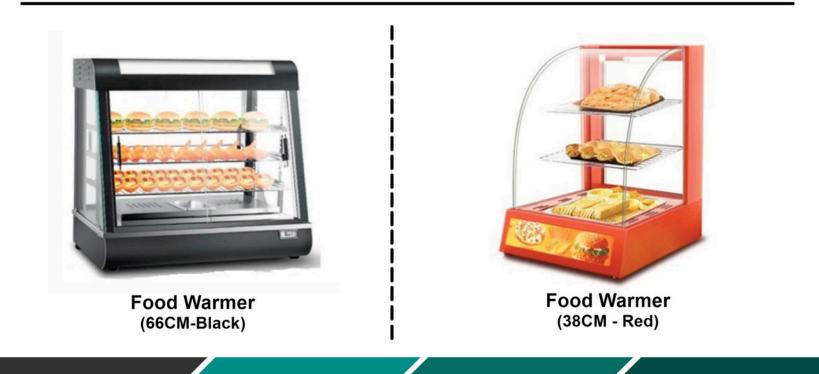

**Gas Popcorn Machine (Automatic)** 

Gas Popcorn Machine (Stove Type)

Gas Popcorn Machine (With Motor)

Food Warmer (66CM - Red)

Food Warmer (95CM - Red)

Food Warmer (66CM - Green)

SS Food Warmer (66 CM)

Food Warmer (66CM - Black)