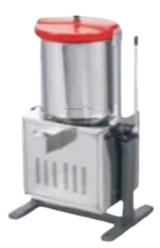

Tilting Wet Grinder (Capacity: 10 Litres | 20 Litres)

Vegetable Cutting Machine (Capacity: 150Kgs/Per Hour)

Wet Grinder (Capacity: 3 Litres | 5 Litres | 10 Litres)

Pop-Up Toaster (4 Slice)

**Electric Conveyor Toaster** 