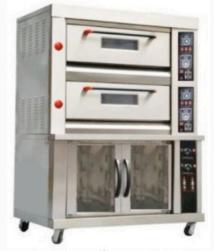

Single Electric Pizza Oven (Dimensions: 16x16" | 20x20")

Baking Oven 1D1T (Available in Electric & Gas)

Baking Oven 1D2T (Available in Electric & Gas)

Baking Oven 1D3T (Available in Electric & Gas)

Baking Oven 2D2T (Available in Electric & Gas)

(Available in Electric & Gas)

Baking Oven 3D9T (Available in Electric & Gas)

Baking Oven 1D2T (With 10 Trays Proofer)

Baking Oven 2D4T (With 10 Trays Proofer)

Single Sandwich Griller (Size: 10")

Double Sandwich Griller (Size: 14")