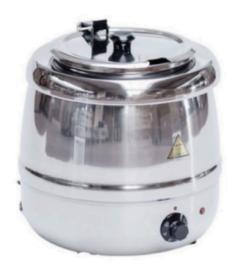

Soup Pot - SS (Capacity - 10 Litres)

Soup Pot - Gold (Capacity: 10 Litres)

Soup Pot - Rose Gold (Capacity: 10 Litres)

Soup Pot - White, Black, Red & Yellow (Capacity: 10 Litres)

Insulation Barrel (Capacity - 16L | 20L | 30L | 40L | 50L)