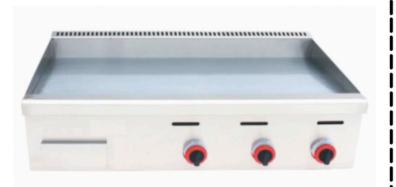

Electric Griddle (Dimensions: 22")

Gas Griddle (Dimensions: 13.5")

Gas Griddle (Dimensions: 22")

Gas Griddle (Dimensions: 29")

Microwave Oven (Capacity: 25 Litres)

Salamander (Dimensions: 8x16" | 10x16" | 16\*24")