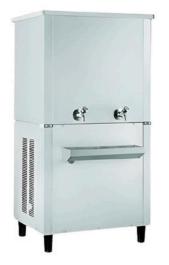

Water Cooler Two Tap (Capacity: 60L To 80L)

Single Door Visi Cooler (Capacity: 380L)

Water Cooler Three Tap (Capacity: 100L to 200L)

Double Door Visi Cooler (Dimensions: 950L)

MS Drum Tandoor (Dimensions: 24" x 24" x 36")