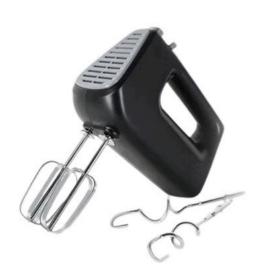

#### Sujata Mixer With Juicer

Wistec 5-Speed Hand Mixer

**Electric Minimax Hand Mixer** 

**Cooling Juice Dispenser Single** 

**Cooling Juice Dispenser Double** 

**Cooling Juice Dispenser Triple** 

**Slush Machine Single** 