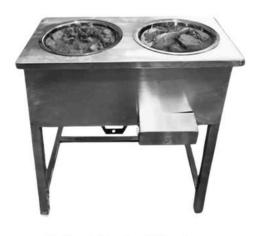

2 Pot Bain Marie (Available In Electric & Gas)

4 Pot Bain Marie (Available in Electric & Gas)

6 Pot Bain Marie (Available in Electric & Gas)

8 Pot Bain Marie (Available in Electric & Gas)

Bain Marie 1/1 Without Glass (1/1x150MM)