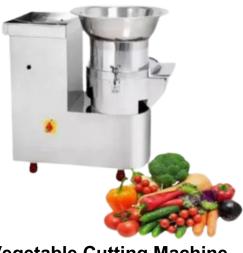

Tilting Wet Grinder (Capacity: 10 Litres | 20 Litres)

Vegetable Cutting Machine (Capacity: 150Kgs/Per Hour)

Wet Grinder (Capacity: 3 Litres | 5 Litres | 10 Litres)

Pop-Up Toaster (4 Slice)

**Electric Conveyor Toaster** 