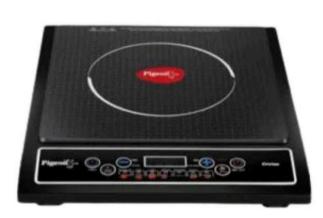

Heavy Duty Single Electric Deep Fryer (Capacity: 8 Litres)

Double Electric Deep Fryer (Capacity: 16 Litres)

Double Basket Electric Deep Fryer (Capacity: 16 Litres)

Induction (Power: 2000W)

Single Electric Deep Fryer (Power: 3500W)