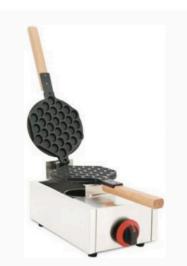

Oven 3D9T (Available in Electric & Gas)



Baking Oven 1D2T (With 10 Trays Proofer)



Baking Oven 2D4T (With 10 Trays Proofer)



Single Sandwich Griller (Size: 10")





Double Sandwich Griller (Size: 14")



Single Sandwich Griller (Dimensions: 12x12" | 13x13" | 16x16")



Grill Pan (Dimensions: 40 x 23 cm)



(Adjustable)





Single Electric Deep Fryer (Capacity: 8 Litres)



Double Electric Deep Fryer (Capacity: 8 Litres)



Heavy Duty Single Electric Deep Fryer (Capacity: 8 Litres)



Double Electric Deep Fryer (Capacity: 16 Litres)



Double Basket Electric Deep Fryer (Capacity: 16 Litres)



Induction (Power: 2000W)



Single Electric Deep Fryer (Power: 3500W)



(Power: 3500W)



**Round Waffle Maker Single** 



**Round Waffle Maker Double** 



#### **Bubble Waffle Maker**





Gas Bubble Waffle Maker



**Pancake Maker** 



Gas Quail Egg Maker 35 In 1



Donut Waffle Maker 6 In 1





**Biscuit Waffle Maker** 



**Crepe Maker Single** 



**Crepe Maker Double** 



#### Heavy Duty Mixer Grinder



**JTC Omni Blend** 



Lords Mixer Grinder





Silver Crest Imported Blender



Sujata Dynamix Mixer



#### Sujata Mixer With Juicer



Wistec 5-Speed Hand Mixer





**Electric Minimax Hand Mixer** 



**Cooling Juice Dispenser Single** 



**Cooling Juice Dispenser Double** 



**Cooling Juice Dispenser Triple** 



**Slush Machine Single** 



**Slush Machine Double** 



Milk Shaker (Single | Double)







Black Blender With Cover (Capacity: 1.5 Litres)



Flash Blender (Analog) (Capacity: 1.5 Litres)





SS Square Plate Warmer (Single)



SS Square Plate W