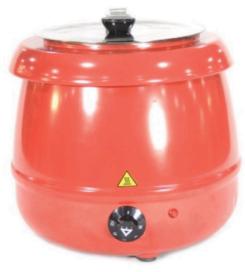

Ice Cube Machine

Soup Pot - Black (Capacity: 10 Litres)

Soup Pot - Brown (Capacity: 10 Litres)

Soup Pot - Green (Capacity: 10 Litres)

Soup Pot - Red (Capacity - 10 Litres)

Soup Pot - Rose Gold (Capacity: 10 Litres)