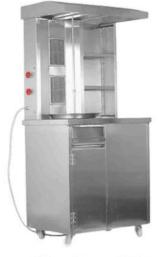

Shawarma Machine With Counter (Dimensions: 34" x 26" x 30")

Mini Shawarma Machine (Available In Electric & Gas)

Gas Shawarma (Available In 3 Burner & 4 Burner)

Electric Shawarma (Available In 3 Controls & 4 Controls)