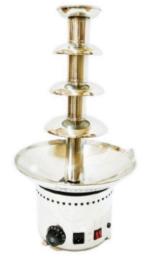

**Insulation Box - Red** (1/1 Pan | 1/2 Pan | 1/3 Pan)

**Chocolate Melter** (1/1 Pan | 1/2 Pan | 1/3 Pan)

**Chocolate Fountain** (Size: 3 Layer Mini)

**Chocolate Fountain** (Size: 4 Layer Mini)

Chocolate Fountain (Size: 3 Layer - 56 CM)

**Chocolate Fountain** (Size: 4 Layer - 60 CM)

Chocolate Fountain (Size: 5 Layer - 70 CM)

Chocolate Fountain (4 Layer - Red)

Chocolate Fountain (Size: 5 Layer - Red)

SS Tea & Coffee Urn (Capacity: 12 Litres [Deluxe] | 13 Litres))