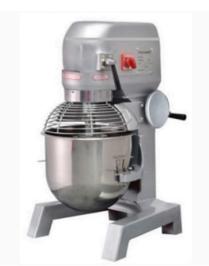

SS Drum Tandoor (Dimension: 24" x 24" x 36")

SS Square Tandoor (Dimensions: 24x24x36" | 30x30x36")

Stand Mixer (Capacity: 3.5 Litres)

Stand Mixer (Capacity: 5 Litres)

Planetary Mixer (Capacity: 7 Litres)

Planetary Mixer With Guard (Capacity: 10 Litres | 20 Litres | 30 Litres)