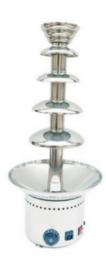

**Insulation Box - Red** (1/1 Pan | 1/2 Pan | 1/3 Pan)

**Chocolate Melter** (1/1 Pan | 1/2 Pan | 1/3 Pan)

**Chocolate Fountain** (Size: 3 Layer Mini)

**Chocolate Fountain** (Size: 4 Layer Mini)

Chocolate Fountain (Size: 3 Layer - 56 CM)

**Chocolate Fountain** (Size: 4 Layer - 60 CM)

Chocolate Fountain (Size: 5 Layer - 70 CM)

Chocolate Fountain (4 Layer - Red)

Chocolate Fountain (Size: 5 Layer - Red)

SS Tea & Coffee Urn (Capacity: 12 Litres [Deluxe] | 13 Litres))