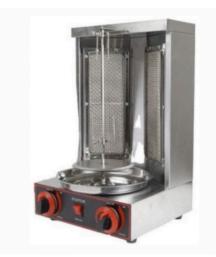

Shawarma Machine With Counter (Dimensions: 34" x 26" x 30")

Mini Shawarma Machine (Available In Electric & Gas)

Gas Shawarma (Available In 3 Burner & 4 Burner)

Electric Shawarma (Available In 3 Controls & 4 Controls)