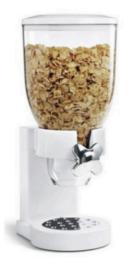

Single Cereal Dispenser (Capacity: 4 Litres)

Double Cereal Dispenser (Capacity: 8 Litres)

Single Cereal Dispenser (Capacity: 3.5 Litres - White)

Double Cereal Dispenser (Capacity: 3.5 Litres - White)

Single Cereal Dispenser (Capacity: 3.5 Litres - Black)