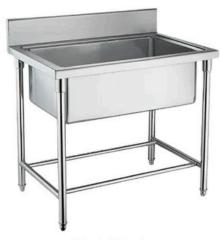

Single Sink (Dimensions: 24" x 24" x 32")

Single Sink With Table (Dimensions: 45x24x32" | 60x24x32")

Three Sink (Dimensions: 66" x 24" x 32")

Dosa Bhatti (Dimensions: 30x15" | 36x24" | 48x24")

Dosa Bhatti Table Top (Dimensions: 30" x 15" x 12")