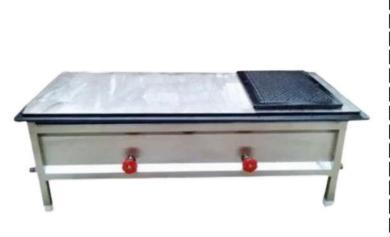

Single Burner With Table (Dimensions: 45" x 24" x 32")

Catering Double Burner Table Top (Dimensions: 30" x 12" x 9")

**Catering Two Burner With Stand** (Dimensions: 30" x 12" x 30")

**SS** Catering Burner (Dimensions: 10x10x8" | 12x12x8" | 15x15x9")

Single Burner (Dimensions: 24" x 24" x 32")

**Double Burner** (Dimensions: 45" x 24" x 32")

Three Burner (Dimensions: 66x24x32" | 72x24x32")

Four Burner (Dimensions: 45" x 24" x 32")

MS Chinese Burner (Dimensions: 12" x 12" x 30")