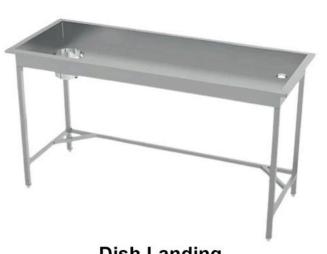

Pickup Table With 2 OHS & 2 U/S (Dimensions: 24x24" | 36x24" | 45x24" | 60x24")

Dish Landing (Dimensions: 45" x 24" x 32")

(Dimensions: 45" x 24" + 18")

Double Sink (Dimensions: 45" x 24" x 32")

Pot Sink (Dimensions: 24" x 24" x 24")