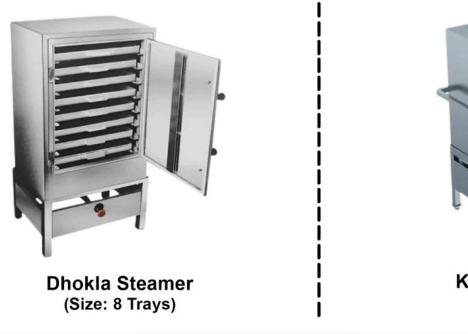

Dhokla Steamer (Size: 6 Trays)

Khaman Steamer (Size: 8 Tray)

Momo Steamer (Size: 10" | 11" | 12" | 13" | 14")

Idli Steamer (Size: 6 Tray)

Idli Steamer (Size: 8 Trays)

Shawarma Machine (Dimensions: 19" x 26" x 32")