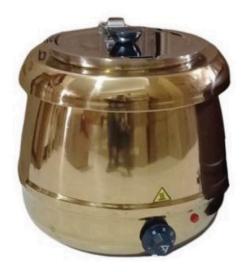

Soup Pot - SS (Capacity - 10 Litres)

Soup Pot - Gold (Capacity: 10 Litres)

Soup Pot - Rose Gold (Capacity: 10 Litres)

Soup Pot - White, Black, Red & Yellow (Capacity: 10 Litres)

Insulation Barrel (Capacity - 16L | 20L | 30L | 40L | 50L)