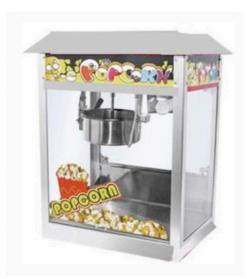

**Electric SS Popcorn Machine** 

Electric Popcorn Machine With Toughend Glass

Electric Popcorn Machine With Gold Column

Electric Popcorn Machine With Cart (Red)

Electric Popcorn Machine With Cart (Black)

**Electric Popcorn Machine Double** 