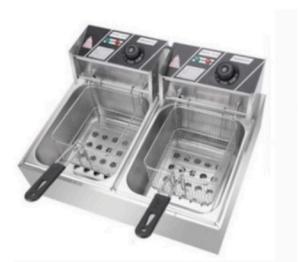

Heavy Duty Single Electric Deep Fryer (Capacity: 8 Litres)

Double Electric Deep Fryer (Capacity: 16 Litres)

Double Basket Electric Deep Fryer (Capacity: 16 Litres)

Induction (Power: 2000W)

Single Electric Deep Fryer (Power: 3500W)