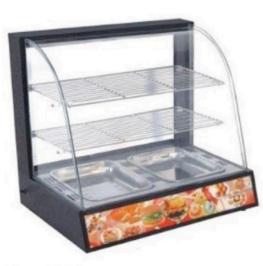

**Gas Popcorn Machine (Automatic)** 

Gas Popcorn Machine (Stove Type)

Gas Popcorn Machine (With Motor)

Food Warmer (66CM - Red)

Food Warmer (95CM - Red)

Food Warmer (66CM - Green)

SS Food Warmer (66 CM)

Food Warmer (66CM - Black)