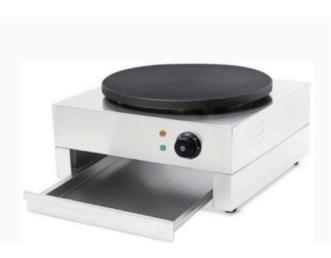

andwich Griller (Size: 10")





Double Sandwich Griller (Size: 14")



Single Sandwich Griller (Dimensions: 12x12" | 13x13" | 16x16")



Grill Pan (Dimensions: 40 x 23 cm)



(Adjustable)





Single Electric Deep Fryer (Capacity: 8 Litres)



Double Electric Deep Fryer (Capacity: 8 Litres)



Heavy Duty Single Electric Deep Fryer (Capacity: 8 Litres)



Double Electric Deep Fryer (Capacity: 16 Litres)



Double Basket Electric Deep Fryer (Capacity: 16 Litres)



Induction (Power: 2000W)



Single Electric Deep Fryer (Power: 3500W)



(Power: 3500W)



**Round Waffle Maker Single** 



**Round Waffle Maker Double** 



#### **Bubble Waffle Maker**





Gas Bubble Waffle Maker



**Pancake Maker** 



Gas Quail Egg Maker 35 In 1



Donut Waffle Maker 6 In 1





**Biscuit Waffle Maker** 



**Crepe Maker Single** 



**Crepe Maker Double** 



#### Heavy Duty Mixer Grinder



**JTC Omni Blend** 



Lords Mixer Grinder





Silver Crest Imported Blender



Sujata Dynamix Mixer



#### Sujata Mixer With Juicer



Wistec 5-Speed Hand Mixer





**Electric Minimax Hand Mixer** 



**Cooling Juice Dispenser Single** 



**Cooling Juice Dispenser Double** 



**Cooling Juice Dispenser Triple** 



**Slush Machine Single** 



**Slush Machine Double** 



Milk Shaker (Single | Double)







Black Blender With Cover (Capacity: 1.5 Litres)



Flash Blender (Analog) (Capacity: 1.5 Litres)





SS Square Plate Warmer (Single)



SS Square Plate Warmer (Double)



**Electric Popcorn Machine (Red)** 



**Electric Popcorn Machine (Black)** 



**Electric Popcorn Machine (Yellow)**