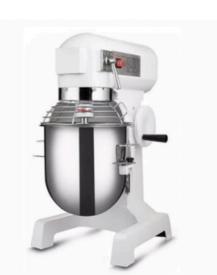

SS Drum Tandoor (Dimension: 24" x 24" x 36")

SS Square Tandoor (Dimensions: 24x24x36" | 30x30x36")

Stand Mixer (Capacity: 3.5 Litres)

Stand Mixer (Capacity: 5 Litres)

Planetary Mixer (Capacity: 7 Litres)

Planetary Mixer With Guard (Capacity: 10 Litres | 20 Litres | 30 Litres)

Planetary Mixer With Guard (Belt) (Capacity: 40 Litres | 50 Litres)

MS Spiral Mixer (Capacity: 10 Litres)

Fiber Body Spiral Mixer (Capacity: 20 Litres | 30 Litres | 40 Litres)

Idli/Dhokla Cooker (Size: 4 Trays To 8 Trays)