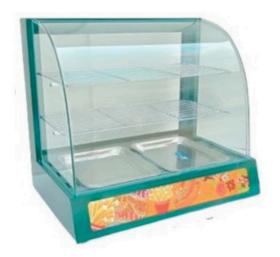

**Gas Popcorn Machine (Automatic)** 

Gas Popcorn Machine (Stove Type)

Gas Popcorn Machine (With Motor)

Food Warmer (66CM - Red)

Food Warmer (95CM - Red)

Food Warmer (66CM - Green)

SS Food Warmer (66 CM)

Food Warmer (66CM - Black)