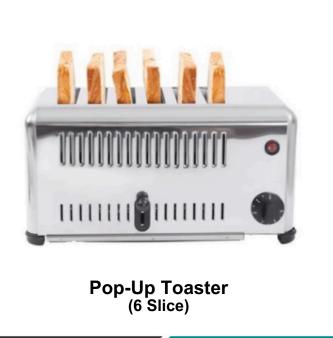

Tilting Wet Grinder (Capacity: 10 Litres | 20 Litres)

Vegetable Cutting Machine (Capacity: 150Kgs/Per Hour)

Wet Grinder (Capacity: 3 Litres | 5 Litres | 10 Litres)

Pop-Up Toaster (4 Slice)

**Electric Conveyor Toaster** 