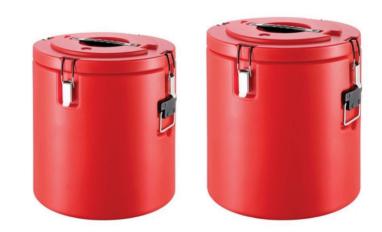

Soup Pot - SS (Capacity - 10 Litres)

Soup Pot - Gold (Capacity: 10 Litres)

Soup Pot - Rose Gold (Capacity: 10 Litres)

Soup Pot - White, Black, Red & Yellow (Capacity: 10 Litres)

Insulation Barrel (Capacity - 16L | 20L | 30L | 40L | 50L)