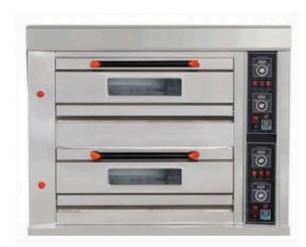

Single Electric Pizza Oven (Dimensions: 16x16" | 20x20")

Baking Oven 1D1T (Available in Electric & Gas)

Baking Oven 1D2T (Available in Electric & Gas)

Baking Oven 1D3T (Available in Electric & Gas)

Baking Oven 2D2T (Available in Electric & Gas)

(Available in Electric & Gas)

Baking Oven 3D9T (Available in Electric & Gas)

Baking Oven 1D2T (With 10 Trays Proofer)

Baking Oven 2D4T (With 10 Trays Proofer)

Single Sandwich Griller (Size: 10")

Double Sandwich Griller (Size: 14")