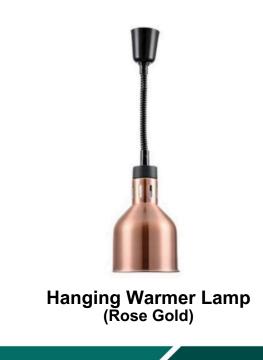

Food Warmer With Lamp (Single - Silver)

Food Warmer With Lamp (Double - Silver)

Food Warmer With Lamp (Triple - Silver)

Food Warmer With Lamp (Single - Rose Gold)

Food Warmer With Lamp (Double - Rose Gold)