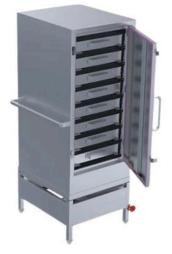

Planetary Mixer With Guard (Belt) (Capacity: 40 Litres | 50 Litres)

MS Spiral Mixer (Capacity: 10 Litres)

Fiber Body Spiral Mixer (Capacity: 20 Litres | 30 Litres | 40 Litres)

Idli/Dhokla Cooker (Size: 4 Trays To 8 Trays)

Dhokla Steamer (Size: 6 Trays)

Khaman Steamer (Size: 8 Tray)

Momo Steamer (Size: 10" | 11" | 12" | 13" | 14")

Idli Steamer (Size: 6 Tray)

Idli Steamer (Size: 8 Trays)

Shawarma Machine (Dimensions: 19" x 26" x 32")