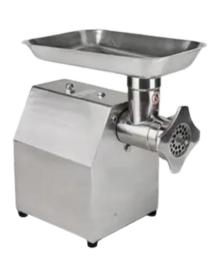

Chilli Cutting Machine (Capacity: 40Kgs/Per Hour)

Dough Kneader (Capacity: 3 Kgs | 5 Kgs | 10 Kgs)

Gravy Machine (Capacity: 40 Kgs | 100 To 120 Kgs)

Meat Mincer (Capacity: 150 Kgs/Per Hour)

Potato Peeler (Capacity: 150 Kgs/Per Hour)