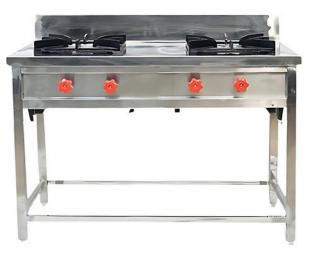

Single Burner (Dimensions: 24" x 24" x 32")

**Double Burner** (Dimensions: 45" x 24" x 32")

Three Burner (Dimensions: 66x24x32" | 72x24x32")

Four Burner (Dimensions: 45" x 24" x 32")

MS Chinese Burner (Dimensions: 12" x 12" x 30")