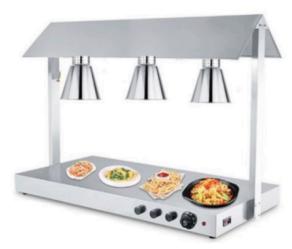

Food Warmer With Lamp (Single - Silver)

Food Warmer With Lamp (Double - Silver)

Food Warmer With Lamp (Triple - Silver)

Food Warmer With Lamp (Single - Rose Gold)

Food Warmer With Lamp (Double - Rose Gold)