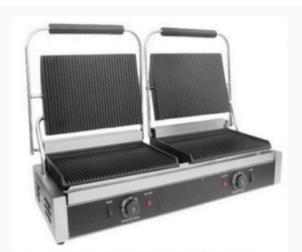

(Available in Electric & Gas)

Baking Oven 3D9T (Available in Electric & Gas)

Baking Oven 1D2T (With 10 Trays Proofer)

Baking Oven 2D4T (With 10 Trays Proofer)

Single Sandwich Griller (Size: 10")

Double Sandwich Griller (Size: 14")