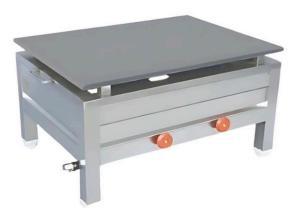

Single Burner With Table (Dimensions: 45" x 24" x 32")

Catering Double Burner Table Top (Dimensions: 30" x 12" x 9")

**Catering Two Burner With Stand** (Dimensions: 30" x 12" x 30")

**SS** Catering Burner (Dimensions: 10x10x8" | 12x12x8" | 15x15x9")