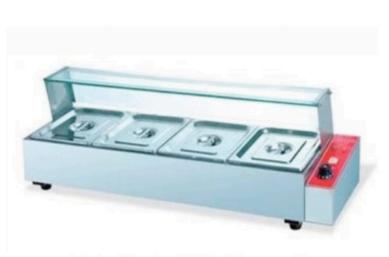

2 Pot Bain Marie (Available In Electric & Gas)

4 Pot Bain Marie (Available in Electric & Gas)

6 Pot Bain Marie (Available in Electric & Gas)

8 Pot Bain Marie (Available in Electric & Gas)

Bain Marie 1/1 Without Glass (1/1x150MM)

Bain Marie 1/6 Without Glass (1/3x150MM - 6 PCS)

Bain Marie With Glass 2H (1/2x100MM - 2 PCS)

Bain Marie With Glass 3H (1/3x100MM - 3 PCS)

Bain Marie With Glass 4H (1/2x100MM - 4PCS)

Bain Marie 1/4 Without Glass (1/2x150MM - 4 PCS)