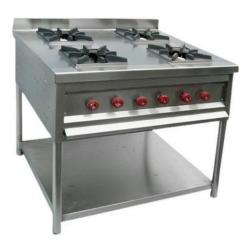

Single Burner (Dimensions: 24" x 24" x 32")

**Double Burner** (Dimensions: 45" x 24" x 32")

Three Burner (Dimensions: 66x24x32" | 72x24x32")

Four Burner (Dimensions: 45" x 24" x 32")

MS Chinese Burner (Dimensions: 12" x 12" x 30")