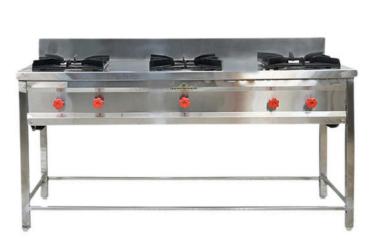

Single Burner (Dimensions: 24" x 24" x 32")

**Double Burner** (Dimensions: 45" x 24" x 32")

Three Burner (Dimensions: 66x24x32" | 72x24x32")

Four Burner (Dimensions: 45" x 24" x 32")

MS Chinese Burner (Dimensions: 12" x 12" x 30")