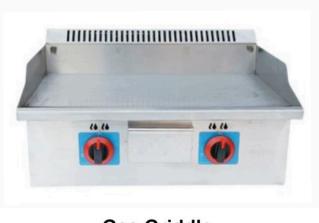

Electric Griddle (Dimensions: 22")

Gas Griddle (Dimensions: 13.5")

Gas Griddle (Dimensions: 22")

Gas Griddle (Dimensions: 29")

Microwave Oven (Capacity: 25 Litres)

Salamander (Dimensions: 8x16" | 10x16" | 16\*24")