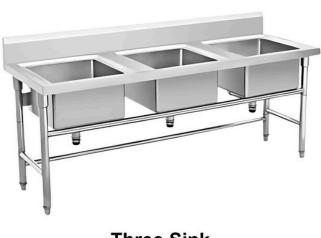

Single Sink (Dimensions: 24" x 24" x 32")

Single Sink With Table (Dimensions: 45x24x32" | 60x24x32")

Three Sink (Dimensions: 66" x 24" x 32")

Dosa Bhatti (Dimensions: 30x15" | 36x24" | 48x24")

Dosa Bhatti Table Top (Dimensions: 30" x 15" x 12")