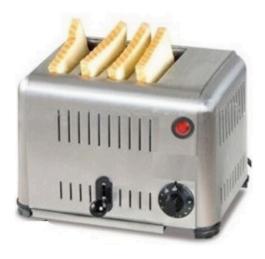

Tilting Wet Grinder (Capacity: 10 Litres | 20 Litres)

Vegetable Cutting Machine (Capacity: 150Kgs/Per Hour)

Wet Grinder (Capacity: 3 Litres | 5 Litres | 10 Litres)

Pop-Up Toaster (4 Slice)

**Electric Conveyor Toaster** 