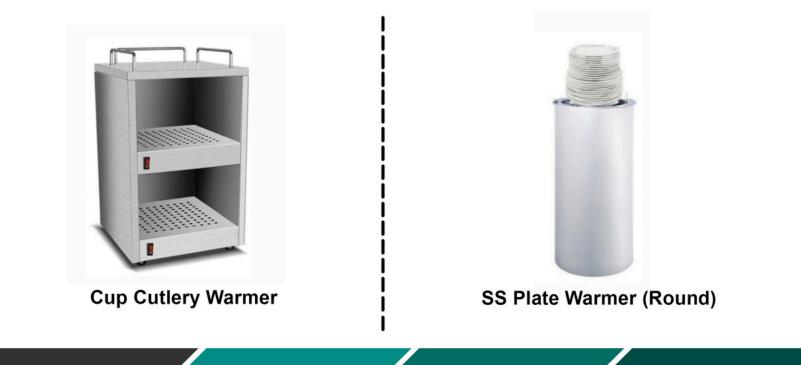

**Slush Machine Double** 

Milk Shaker (Single | Double)

Black Blender With Cover (Capacity: 1.5 Litres)

Flash Blender (Analog) (Capacity: 1.5 Litres)

SS Square Plate Warmer (Single)

SS Square Plate Warmer (Double)