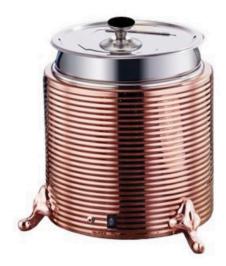

Ice Cube Machine

Soup Pot - Black (Capacity: 10 Litres)

Soup Pot - Brown (Capacity: 10 Litres)

Soup Pot - Green (Capacity: 10 Litres)

Soup Pot - Red (Capacity - 10 Litres)

Soup Pot - Rose Gold (Capacity: 10 Litres)