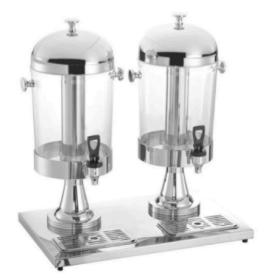

Milk & Water Boiler (Capacity: 10 Litres | 20 Litres)

Single Juice Dispenser (Capacity: 3 Litres)

Double Juice Dispenser (Capacity: 3 Litres)

Single Juice Dispenser (Capacity: 8 Litres)

Double Juice Dispenser (Capacity: 8 Litres)