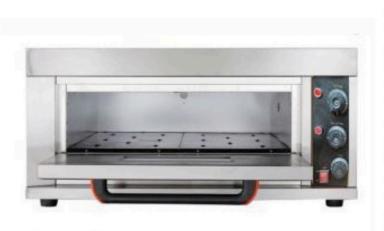

Single Electric Pizza Oven (Dimensions: 16x16" | 20x20")

Baking Oven 1D1T (Available in Electric & Gas)

Baking Oven 1D2T (Available in Electric & Gas)

Baking Oven 1D3T (Available in Electric & Gas)

Baking Oven 2D2T (Available in Electric & Gas)