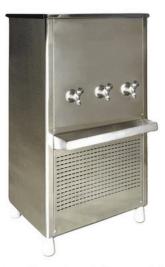

Water Cooler Two Tap (Capacity: 60L To 80L)

Single Door Visi Cooler (Capacity: 380L)

Water Cooler Three Tap (Capacity: 100L to 200L)

Double Door Visi Cooler (Dimensions: 950L)

MS Drum Tandoor (Dimensions: 24" x 24" x 36")