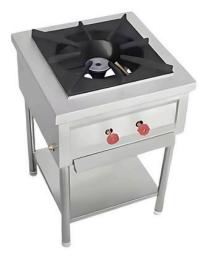

Single Burner (Dimensions: 24" x 24" x 32")

**Double Burner** (Dimensions: 45" x 24" x 32")

Three Burner (Dimensions: 66x24x32" | 72x24x32")

Four Burner (Dimensions: 45" x 24" x 32")

MS Chinese Burner (Dimensions: 12" x 12" x 30")