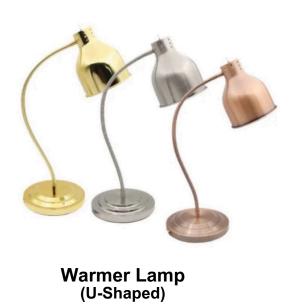

Food Warmer With Lamp (Single - Silver)

Food Warmer With Lamp (Double - Silver)

Food Warmer With Lamp (Triple - Silver)

Food Warmer With Lamp (Single - Rose Gold)

Food Warmer With Lamp (Double - Rose Gold)