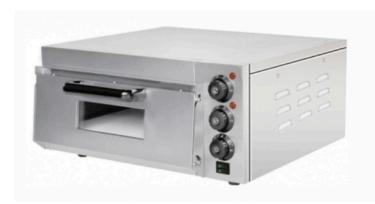

Single Electric Pizza Oven (Dimensions: 16x16" | 20x20")

Baking Oven 1D1T (Available in Electric & Gas)

Baking Oven 1D2T (Available in Electric & Gas)

Baking Oven 1D3T (Available in Electric & Gas)

Baking Oven 2D2T (Available in Electric & Gas)