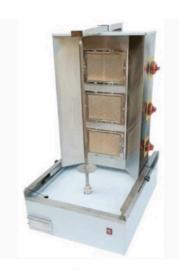

Dhokla Steamer (Size: 6 Trays)

Khaman Steamer (Size: 8 Tray)

Momo Steamer (Size: 10" | 11" | 12" | 13" | 14")

Idli Steamer (Size: 6 Tray)

Idli Steamer (Size: 8 Trays)

Shawarma Machine (Dimensions: 19" x 26" x 32")

Shawarma Machine With Counter (Dimensions: 34" x 26" x 30")

Mini Shawarma Machine (Available In Electric & Gas)

Gas Shawarma (Available In 3 Burner & 4 Burner)

Electric Shawarma (Available In 3 Controls & 4 Controls)