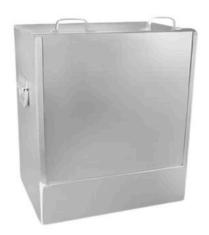

**Double Cereal Dispenser** (Capacity: 3.5 Litres - Black)

SS Garage Tub

**SS** Perforated Dustbin

**SS Swing Dstbin** 