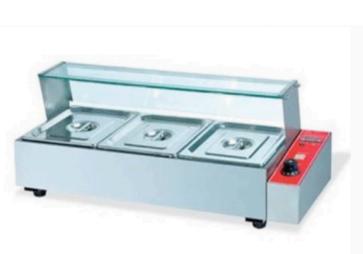

Bain Marie 1/6 Without Glass (1/3x150MM - 6 PCS)

Bain Marie With Glass 2H (1/2x100MM - 2 PCS)

Bain Marie With Glass 3H (1/3x100MM - 3 PCS)

Bain Marie With Glass 4H (1/2x100MM - 4PCS)

Bain Marie 1/4 Without Glass (1/2x150MM - 4 PCS)