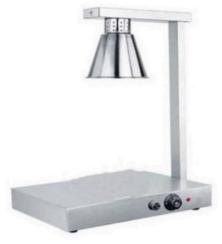

Food Warmer With Lamp (Single - Silver)

Food Warmer With Lamp (Double - Silver)

Food Warmer With Lamp (Triple - Silver)

Food Warmer With Lamp (Single - Rose Gold)

Food Warmer With Lamp (Double - Rose Gold)