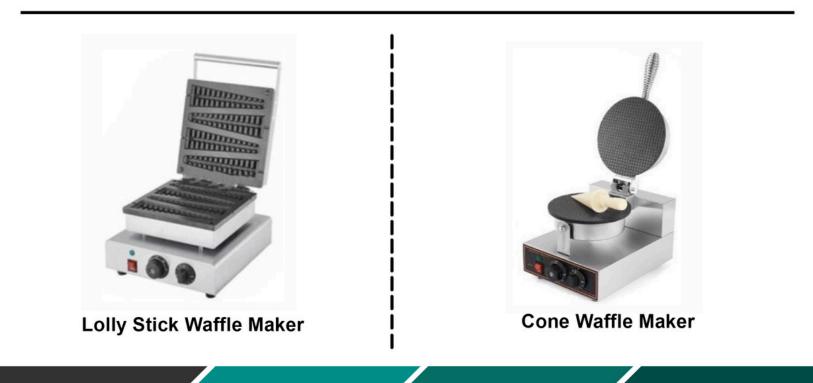

(Power: 3500W)

**Round Waffle Maker Single** 

**Round Waffle Maker Double** 

#### **Bubble Waffle Maker**

Gas Bubble Waffle Maker

**Pancake Maker** 

Gas Quail Egg Maker 35 In 1

Donut Waffle Maker 6 In 1

**Biscuit Waffle Maker** 

**Crepe Maker Single** 

**Crepe Maker Double** 