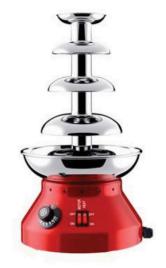

**Chocolate Fountain** (Size: 4 Layer - 60 CM)

Chocolate Fountain (Size: 5 Layer - 70 CM)

Chocolate Fountain (4 Layer - Red)

Chocolate Fountain (Size: 5 Layer - Red)

SS Tea & Coffee Urn (Capacity: 12 Litres [Deluxe] | 13 Litres))