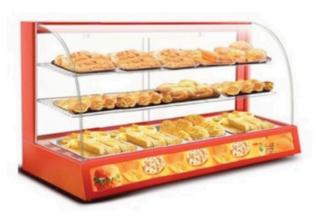

**Gas Popcorn Machine (Automatic)** 

Gas Popcorn Machine (Stove Type)

Gas Popcorn Machine (With Motor)

Food Warmer (66CM - Red)

Food Warmer (95CM - Red)

Food Warmer (66CM - Green)

SS Food Warmer (66 CM)

Food Warmer (66CM - Black)