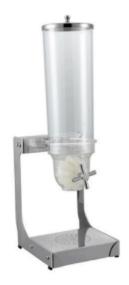

Single Cereal Dispenser (Capacity: 4 Litres)

Double Cereal Dispenser (Capacity: 8 Litres)

Single Cereal Dispenser (Capacity: 3.5 Litres - White)

Double Cereal Dispenser (Capacity: 3.5 Litres - White)

Single Cereal Dispenser (Capacity: 3.5 Litres - Black)