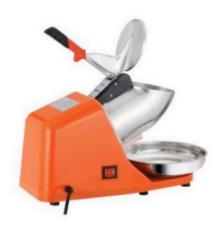

Manual Ice Crusher

Ice Crusher - Orange Body (Single Blade)

Ice Crusher - Grey Body (Single Blade | Double Blade)

Ice Crusher - Yellow Body

**Snow Flake Machine** 

Table Top Ice Cube Machine (Capacity: 15 Kgs)