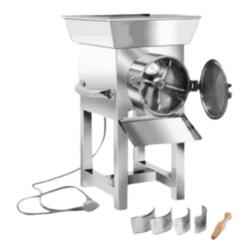

Chilli Cutting Machine (Capacity: 40Kgs/Per Hour)

Dough Kneader (Capacity: 3 Kgs | 5 Kgs | 10 Kgs)

Gravy Machine (Capacity: 40 Kgs | 100 To 120 Kgs)

Meat Mincer (Capacity: 150 Kgs/Per Hour)

Potato Peeler (Capacity: 150 Kgs/Per Hour)