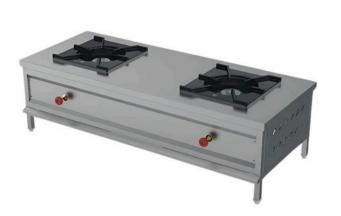

Single Burner With Table (Dimensions: 45" x 24" x 32")

Catering Double Burner Table Top (Dimensions: 30" x 12" x 9")

**Catering Two Burner With Stand** (Dimensions: 30" x 12" x 30")

**SS** Catering Burner (Dimensions: 10x10x8" | 12x12x8" | 15x15x9")