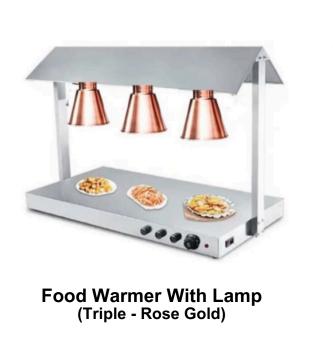

Food Warmer With Lamp (Single - Silver)

Food Warmer With Lamp (Double - Silver)

Food Warmer With Lamp (Triple - Silver)

Food Warmer With Lamp (Single - Rose Gold)

Food Warmer With Lamp (Double - Rose Gold)