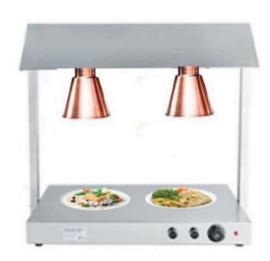

Food Warmer With Lamp (Single - Silver)

Food Warmer With Lamp (Double - Silver)

Food Warmer With Lamp (Triple - Silver)

Food Warmer With Lamp (Single - Rose Gold)

Food Warmer With Lamp (Double - Rose Gold)