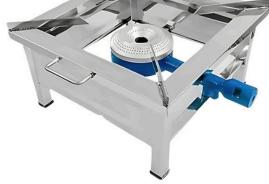

Pot Burner (Dimensions: 30" x 30")

Two Burner Low Height (Dimensions: 36" x 18")

Service Table With 1 Undershelf (Dimensions: 24x24" | 36x24" | 45x24" | 60x24")

Service Table With 2 U/S & Backsplash (Dimensions: 45x24" | 60x24")