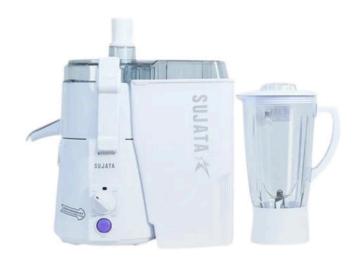

#### Sujata Mixer With Juicer

Wistec 5-Speed Hand Mixer

**Electric Minimax Hand Mixer** 

**Cooling Juice Dispenser Single** 

**Cooling Juice Dispenser Double** 

**Cooling Juice Dispenser Triple** 

**Slush Machine Single** 