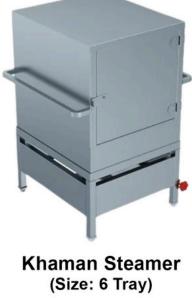

Dhokla Steamer (Size: 6 Trays)

Khaman Steamer (Size: 8 Tray)

Momo Steamer (Size: 10" | 11" | 12" | 13" | 14")

Idli Steamer (Size: 6 Tray)

Idli Steamer (Size: 8 Trays)

Shawarma Machine (Dimensions: 19" x 26" x 32")