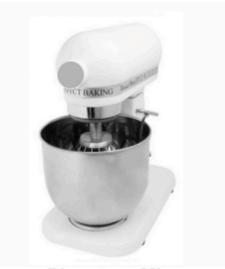

SS Drum Tandoor (Dimension: 24" x 24" x 36")

SS Square Tandoor (Dimensions: 24x24x36" | 30x30x36")

Stand Mixer (Capacity: 3.5 Litres)

Stand Mixer (Capacity: 5 Litres)

Planetary Mixer (Capacity: 7 Litres)

Planetary Mixer With Guard (Capacity: 10 Litres | 20 Litres | 30 Litres)