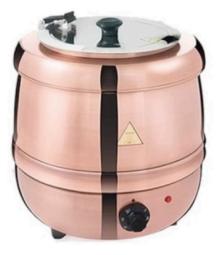

Ice Cube Machine

Soup Pot - Black (Capacity: 10 Litres)

Soup Pot - Brown (Capacity: 10 Litres)

Soup Pot - Green (Capacity: 10 Litres)

Soup Pot - Red (Capacity - 10 Litres)

Soup Pot - Rose Gold (Capacity: 10 Litres)