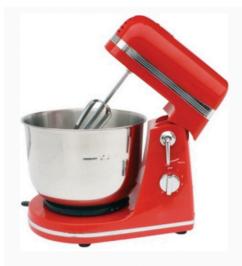

SS Drum Tandoor (Dimension: 24" x 24" x 36")

SS Square Tandoor (Dimensions: 24x24x36" | 30x30x36")

Stand Mixer (Capacity: 3.5 Litres)

Stand Mixer (Capacity: 5 Litres)

Planetary Mixer (Capacity: 7 Litres)

Planetary Mixer With Guard (Capacity: 10 Litres | 20 Litres | 30 Litres)