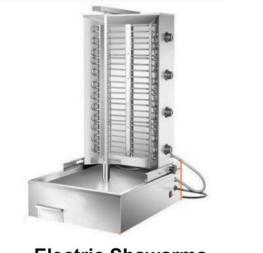

Shawarma Machine With Counter (Dimensions: 34" x 26" x 30")

Mini Shawarma Machine (Available In Electric & Gas)

Gas Shawarma (Available In 3 Burner & 4 Burner)

Electric Shawarma (Available In 3 Controls & 4 Controls)