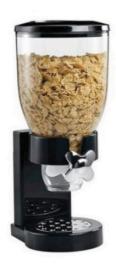

Single Cereal Dispenser (Capacity: 4 Litres)

Double Cereal Dispenser (Capacity: 8 Litres)

Single Cereal Dispenser (Capacity: 3.5 Litres - White)

Double Cereal Dispenser (Capacity: 3.5 Litres - White)

Single Cereal Dispenser (Capacity: 3.5 Litres - Black)