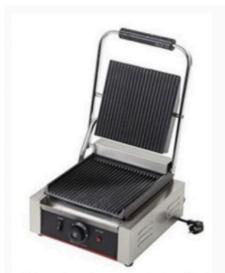

(Available in Electric & Gas)

Baking Oven 3D9T (Available in Electric & Gas)

Baking Oven 1D2T (With 10 Trays Proofer)

Baking Oven 2D4T (With 10 Trays Proofer)

Single Sandwich Griller (Size: 10")

Double Sandwich Griller (Size: 14")