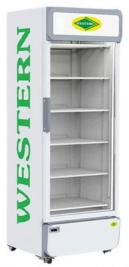

SS 6 Door Vertical Chiller (Capacity: 700L)

Undercounter Fridge (Capacity: Single Door (300L) | Double Door (450L))

Undercounter Fridge Makeline With Pickup (Dimensions: 45x24" | 60x24")

Undercounter Fridge With Makeline (Dimensions: 45x24" | 60x24")