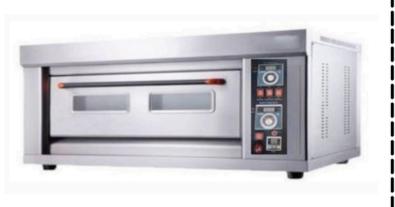

Single Electric Pizza Oven (Dimensions: 16x16" | 20x20")

Baking Oven 1D1T (Available in Electric & Gas)

Baking Oven 1D2T (Available in Electric & Gas)

Baking Oven 1D3T (Available in Electric & Gas)

Baking Oven 2D2T (Available in Electric & Gas)