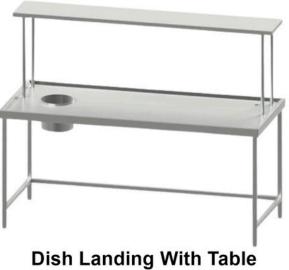

Pickup Table With 2 OHS & 2 U/S (Dimensions: 24x24" | 36x24" | 45x24" | 60x24")

Dish Landing (Dimensions: 45" x 24" x 32")

(Dimensions: 45" x 24" + 18")

Double Sink (Dimensions: 45" x 24" x 32")

Pot Sink (Dimensions: 24" x 24" x 24")