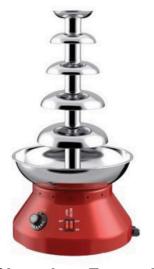

**Chocolate Fountain** (Size: 4 Layer - 60 CM)

Chocolate Fountain (Size: 5 Layer - 70 CM)

Chocolate Fountain (4 Layer - Red)

Chocolate Fountain (Size: 5 Layer - Red)

SS Tea & Coffee Urn (Capacity: 12 Litres [Deluxe] | 13 Litres))