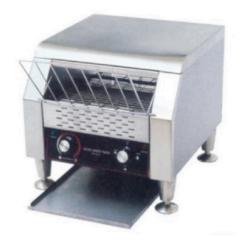

Tilting Wet Grinder (Capacity: 10 Litres | 20 Litres)

Vegetable Cutting Machine (Capacity: 150Kgs/Per Hour)

Wet Grinder (Capacity: 3 Litres | 5 Litres | 10 Litres)

Pop-Up Toaster (4 Slice)

**Electric Conveyor Toaster** 