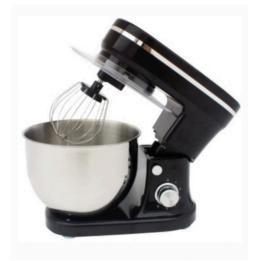

SS Drum Tandoor (Dimension: 24" x 24" x 36")

SS Square Tandoor (Dimensions: 24x24x36" | 30x30x36")

Stand Mixer (Capacity: 3.5 Litres)

Stand Mixer (Capacity: 5 Litres)

Planetary Mixer (Capacity: 7 Litres)

Planetary Mixer With Guard (Capacity: 10 Litres | 20 Litres | 30 Litres)