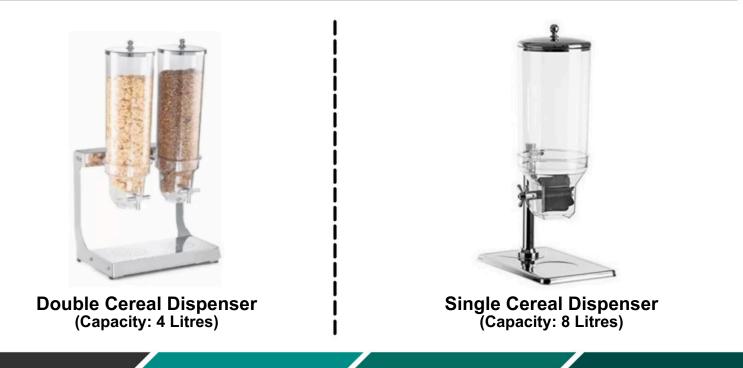

Single Cereal Dispenser (Capacity: 4 Litres)

Double Cereal Dispenser (Capacity: 8 Litres)

Single Cereal Dispenser (Capacity: 3.5 Litres - White)

Double Cereal Dispenser (Capacity: 3.5 Litres - White)

Single Cereal Dispenser (Capacity: 3.5 Litres - Black)