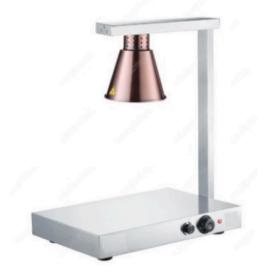

Food Warmer With Lamp (Single - Silver)

Food Warmer With Lamp (Double - Silver)

Food Warmer With Lamp (Triple - Silver)

Food Warmer With Lamp (Single - Rose Gold)

Food Warmer With Lamp (Double - Rose Gold)