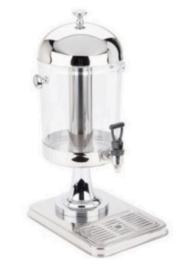

Milk & Water Boiler (Capacity: 10 Litres | 20 Litres)

Single Juice Dispenser (Capacity: 3 Litres)

Double Juice Dispenser (Capacity: 3 Litres)

Single Juice Dispenser (Capacity: 8 Litres)

Double Juice Dispenser (Capacity: 8 Litres)