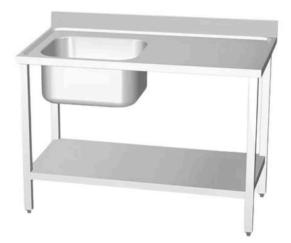

Single Sink (Dimensions: 24" x 24" x 32")

Single Sink With Table (Dimensions: 45x24x32" | 60x24x32")

Three Sink (Dimensions: 66" x 24" x 32")

Dosa Bhatti (Dimensions: 30x15" | 36x24" | 48x24")

Dosa Bhatti Table Top (Dimensions: 30" x 15" x 12")