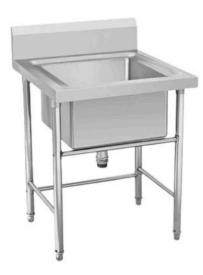

Single Sink (Dimensions: 24" x 24" x 32")

Single Sink With Table (Dimensions: 45x24x32" | 60x24x32")

Three Sink (Dimensions: 66" x 24" x 32")

Dosa Bhatti (Dimensions: 30x15" | 36x24" | 48x24")

Dosa Bhatti Table Top (Dimensions: 30" x 15" x 12")