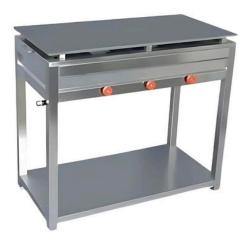

Single Burner With Table (Dimensions: 45" x 24" x 32")

Catering Double Burner Table Top (Dimensions: 30" x 12" x 9")

**Catering Two Burner With Stand** (Dimensions: 30" x 12" x 30")

**SS** Catering Burner (Dimensions: 10x10x8" | 12x12x8" | 15x15x9")