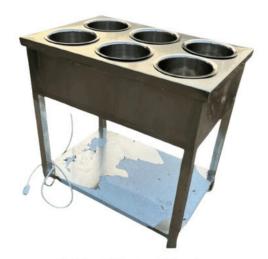

2 Pot Bain Marie (Available In Electric & Gas)

4 Pot Bain Marie (Available in Electric & Gas)

6 Pot Bain Marie (Available in Electric & Gas)

8 Pot Bain Marie (Available in Electric & Gas)

Bain Marie 1/1 Without Glass (1/1x150MM)