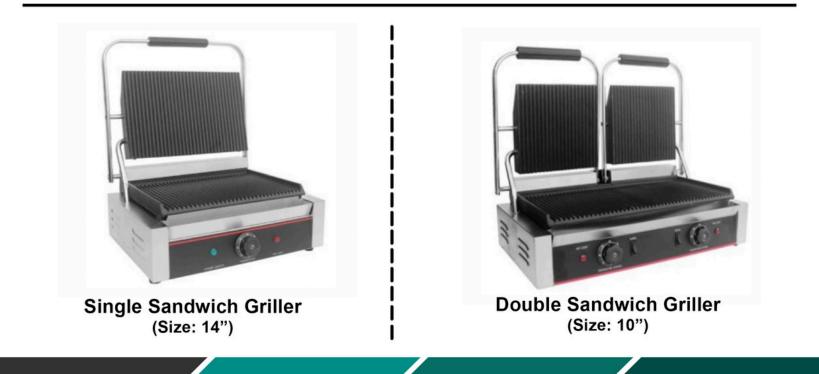

(Available in Electric & Gas)

Baking Oven 3D9T (Available in Electric & Gas)

Baking Oven 1D2T (With 10 Trays Proofer)

Baking Oven 2D4T (With 10 Trays Proofer)

Single Sandwich Griller (Size: 10")

Double Sandwich Griller (Size: 14")

Single Sandwich Griller (Dimensions: 12x12" | 13x13" | 16x16")

Grill Pan (Dimensions: 40 x 23 cm)

(Adjustable)

Single Electric Deep Fryer (Capacity: 8 Litres)

Double Electric Deep Fryer (Capacity: 8 Litres)