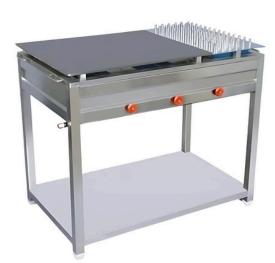

Single Burner With Table (Dimensions: 45" x 24" x 32")

Catering Double Burner Table Top (Dimensions: 30" x 12" x 9")

**Catering Two Burner With Stand** (Dimensions: 30" x 12" x 30")

**SS** Catering Burner (Dimensions: 10x10x8" | 12x12x8" | 15x15x9")

Single Burner (Dimensions: 24" x 24" x 32")

**Double Burner** (Dimensions: 45" x 24" x 32")

Three Burner (Dimensions: 66x24x32" | 72x24x32")

Four Burner (Dimensions: 45" x 24" x 32")

MS Chinese Burner (Dimensions: 12" x 12" x 30")