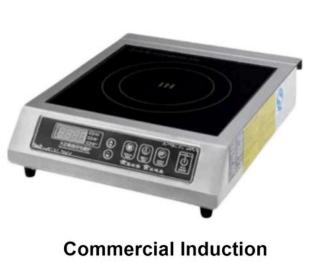

Heavy Duty Single Electric Deep Fryer (Capacity: 8 Litres)

Double Electric Deep Fryer (Capacity: 16 Litres)

Double Basket Electric Deep Fryer (Capacity: 16 Litres)

Induction (Power: 2000W)

Single Electric Deep Fryer (Power: 3500W)