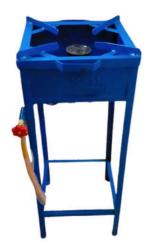

Single Burner With Table (Dimensions: 45" x 24" x 32")

Catering Double Burner Table Top (Dimensions: 30" x 12" x 9")

**Catering Two Burner With Stand** (Dimensions: 30" x 12" x 30")

**SS** Catering Burner (Dimensions: 10x10x8" | 12x12x8" | 15x15x9")