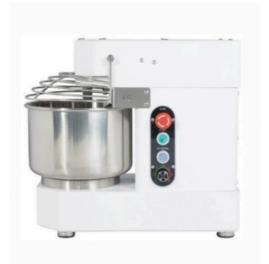

Planetary Mixer With Guard (Belt) (Capacity: 40 Litres | 50 Litres)

MS Spiral Mixer (Capacity: 10 Litres)

Fiber Body Spiral Mixer (Capacity: 20 Litres | 30 Litres | 40 Litres)

Idli/Dhokla Cooker (Size: 4 Trays To 8 Trays)