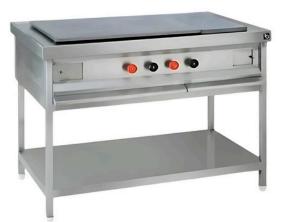

Single Burner With Table (Dimensions: 45" x 24" x 32")

Catering Double Burner Table Top (Dimensions: 30" x 12" x 9")

**Catering Two Burner With Stand** (Dimensions: 30" x 12" x 30")

**SS** Catering Burner (Dimensions: 10x10x8" | 12x12x8" | 15x15x9")

Single Burner (Dimensions: 24" x 24" x 32")

**Double Burner** (Dimensions: 45" x 24" x 32")

Three Burner (Dimensions: 66x24x32" | 72x24x32")

Four Burner (Dimensions: 45" x 24" x 32")

MS Chinese Burner (Dimensions: 12" x 12" x 30")