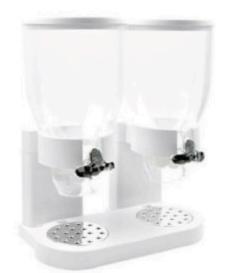

Single Cereal Dispenser (Capacity: 4 Litres)

Double Cereal Dispenser (Capacity: 8 Litres)

Single Cereal Dispenser (Capacity: 3.5 Litres - White)

Double Cereal Dispenser (Capacity: 3.5 Litres - White)

Single Cereal Dispenser (Capacity: 3.5 Litres - Black)

**Double Cereal Dispenser** (Capacity: 3.5 Litres - Black)

SS Garage Tub

**SS** Perforated Dustbin

**SS Swing Dstbin** 