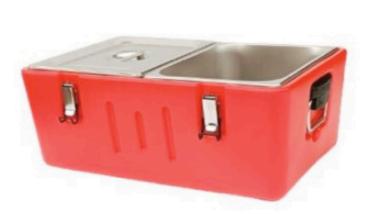

**Insulation Box - Red** (1/1 Pan | 1/2 Pan | 1/3 Pan)

**Chocolate Melter** (1/1 Pan | 1/2 Pan | 1/3 Pan)

**Chocolate Fountain** (Size: 3 Layer Mini)

**Chocolate Fountain** (Size: 4 Layer Mini)

Chocolate Fountain (Size: 3 Layer - 56 CM)