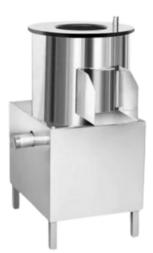

Chilli Cutting Machine (Capacity: 40Kgs/Per Hour)

Dough Kneader (Capacity: 3 Kgs | 5 Kgs | 10 Kgs)

Gravy Machine (Capacity: 40 Kgs | 100 To 120 Kgs)

Meat Mincer (Capacity: 150 Kgs/Per Hour)

Potato Peeler (Capacity: 150 Kgs/Per Hour)