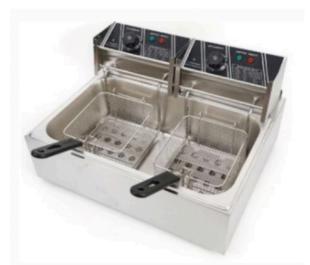

Heavy Duty Single Electric Deep Fryer (Capacity: 8 Litres)

Double Electric Deep Fryer (Capacity: 16 Litres)

Double Basket Electric Deep Fryer (Capacity: 16 Litres)

Induction (Power: 2000W)

Single Electric Deep Fryer (Power: 3500W)