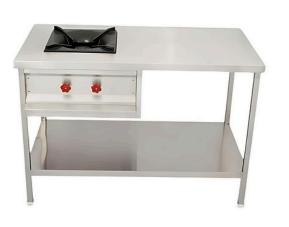

Single Burner With Table (Dimensions: 45" x 24" x 32")

Catering Double Burner Table Top (Dimensions: 30" x 12" x 9")

**Catering Two Burner With Stand** (Dimensions: 30" x 12" x 30")

**SS** Catering Burner (Dimensions: 10x10x8" | 12x12x8" | 15x15x9")