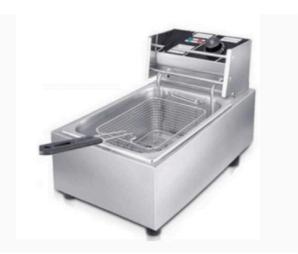

Single Sandwich Griller (Dimensions: 12x12" | 13x13" | 16x16")

Grill Pan (Dimensions: 40 x 23 cm)

(Adjustable)

Single Electric Deep Fryer (Capacity: 8 Litres)

Double Electric Deep Fryer (Capacity: 8 Litres)