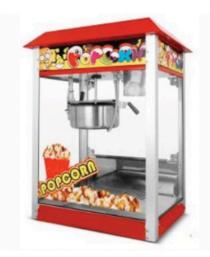

**Electric Popcorn Machine (Red)** 

**Electric Popcorn Machine (Black)** 

**Electric Popcorn Machine (Yellow)** 

Electric Popcorn Machine (Yellow With Aluminium Column)

Electric Popcorn Machine With Aluminium Column