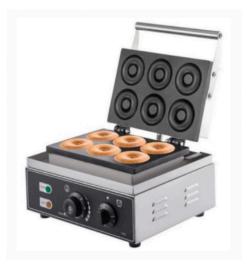

#### **Bubble Waffle Maker**

Gas Bubble Waffle Maker

**Pancake Maker** 

Gas Quail Egg Maker 35 In 1

Donut Waffle Maker 6 In 1

**Biscuit Waffle Maker** 

**Crepe Maker Single** 

**Crepe Maker Double** 