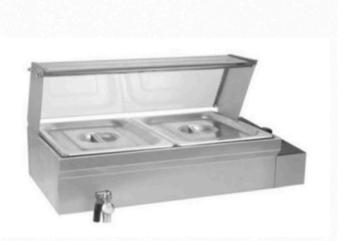

Bain Marie 1/6 Without Glass (1/3x150MM - 6 PCS)

Bain Marie With Glass 2H (1/2x100MM - 2 PCS)

Bain Marie With Glass 3H (1/3x100MM - 3 PCS)

Bain Marie With Glass 4H (1/2x100MM - 4PCS)

Bain Marie 1/4 Without Glass (1/2x150MM - 4 PCS)