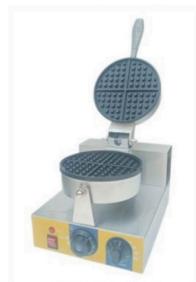

& Gas)



Baking Oven 2D2T (Available in Electric & Gas)



(Available in Electric & Gas)





Baking Oven 3D9T (Available in Electric & Gas)



Baking Oven 1D2T (With 10 Trays Proofer)



Baking Oven 2D4T (With 10 Trays Proofer)



Single Sandwich Griller (Size: 10")





Double Sandwich Griller (Size: 14")



Single Sandwich Griller (Dimensions: 12x12" | 13x13" | 16x16")



Grill Pan (Dimensions: 40 x 23 cm)



(Adjustable)





Single Electric Deep Fryer (Capacity: 8 Litres)



Double Electric Deep Fryer (Capacity: 8 Litres)



Heavy Duty Single Electric Deep Fryer (Capacity: 8 Litres)



Double Electric Deep Fryer (Capacity: 16 Litres)



Double Basket Electric Deep Fryer (Capacity: 16 Litres)



Induction (Power: 2000W)



Single Electric Deep Fryer (Power: 3500W)



(Power: 3500W)



**Round Waffle Maker Single** 



**Round Waffle Maker Double** 



#### **Bubble Waffle Maker**





Gas Bubble Waffle Maker



**Pancake Maker** 



Gas Quail Egg Maker 35 In 1



Donut Waffle Maker 6 In 1





**Biscuit Waffle Maker** 



**Crepe Maker Single** 



**Crepe Maker Double** 



#### Heavy Duty Mixer Grinder



**JTC Omni Blend** 



Lords Mixer Grinder





Silver Crest Imported Blender



Sujata Dynamix Mixer



#### Sujata Mixer With Juicer



Wistec 5-Speed Hand Mixer





**Electric Minimax Hand Mixer** 



**Cooling Juice Dispenser Single** 



**Cooling Juice Dispenser Double** 



**Cooling Juice Dispenser Triple** 



**Slush Machine Single** 



**Slush Machine Double** 



Milk Shaker (Single | Double)







Black Blender With Cover (Capacity: 1.5 Litres)



F