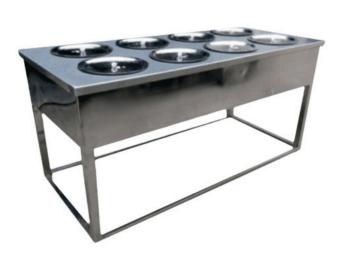

2 Pot Bain Marie (Available In Electric & Gas)

4 Pot Bain Marie (Available in Electric & Gas)

6 Pot Bain Marie (Available in Electric & Gas)

8 Pot Bain Marie (Available in Electric & Gas)

Bain Marie 1/1 Without Glass (1/1x150MM)