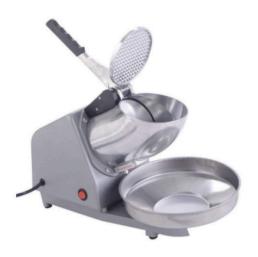

Manual Ice Crusher

Ice Crusher - Orange Body (Single Blade)

Ice Crusher - Grey Body (Single Blade | Double Blade)

Ice Crusher - Yellow Body

**Snow Flake Machine** 

Table Top Ice Cube Machine (Capacity: 15 Kgs)