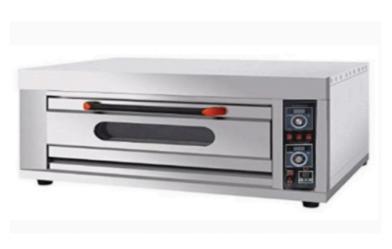

Single Electric Pizza Oven (Dimensions: 16x16" | 20x20")

Baking Oven 1D1T (Available in Electric & Gas)

Baking Oven 1D2T (Available in Electric & Gas)

Baking Oven 1D3T (Available in Electric & Gas)

Baking Oven 2D2T (Available in Electric & Gas)