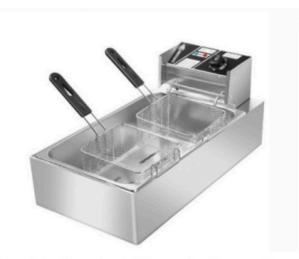

Heavy Duty Single Electric Deep Fryer (Capacity: 8 Litres)

Double Electric Deep Fryer (Capacity: 16 Litres)

Double Basket Electric Deep Fryer (Capacity: 16 Litres)

Induction (Power: 2000W)

Single Electric Deep Fryer (Power: 3500W)