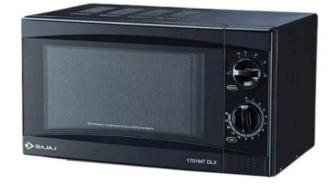

Electric Griddle (Dimensions: 22")

Gas Griddle (Dimensions: 13.5")

Gas Griddle (Dimensions: 22")

Gas Griddle (Dimensions: 29")

Microwave Oven (Capacity: 25 Litres)

Salamander (Dimensions: 8x16" | 10x16" | 16\*24")