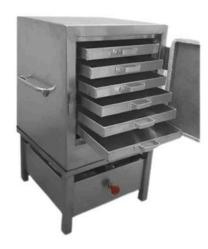

Planetary Mixer With Guard (Belt) (Capacity: 40 Litres | 50 Litres)

MS Spiral Mixer (Capacity: 10 Litres)

Fiber Body Spiral Mixer (Capacity: 20 Litres | 30 Litres | 40 Litres)

Idli/Dhokla Cooker (Size: 4 Trays To 8 Trays)