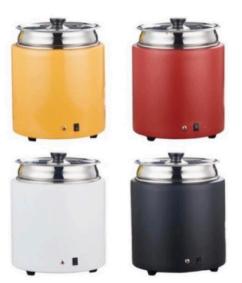

Ice Cube Machine

Soup Pot - Black (Capacity: 10 Litres)

Soup Pot - Brown (Capacity: 10 Litres)

Soup Pot - Green (Capacity: 10 Litres)

Soup Pot - Red (Capacity - 10 Litres)

Soup Pot - Rose Gold (Capacity: 10 Litres)

Soup Pot - SS (Capacity - 10 Litres)

Soup Pot - Gold (Capacity: 10 Litres)

Soup Pot - Rose Gold (Capacity: 10 Litres)

Soup Pot - White, Black, Red & Yellow (Capacity: 10 Litres)

Insulation Barrel (Capacity - 16L | 20L | 30L | 40L | 50L)