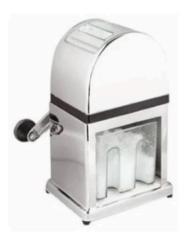

Manual Ice Crusher

Ice Crusher - Orange Body (Single Blade)

Ice Crusher - Grey Body (Single Blade | Double Blade)

Ice Crusher - Yellow Body

**Snow Flake Machine** 

Table Top Ice Cube Machine (Capacity: 15 Kgs)