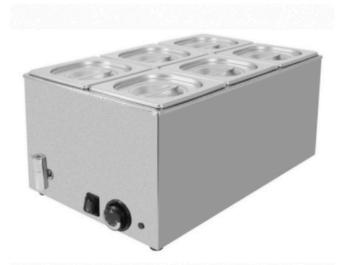

2 Pot Bain Marie (Available In Electric & Gas)

4 Pot Bain Marie (Available in Electric & Gas)

6 Pot Bain Marie (Available in Electric & Gas)

8 Pot Bain Marie (Available in Electric & Gas)

Bain Marie 1/1 Without Glass (1/1x150MM)