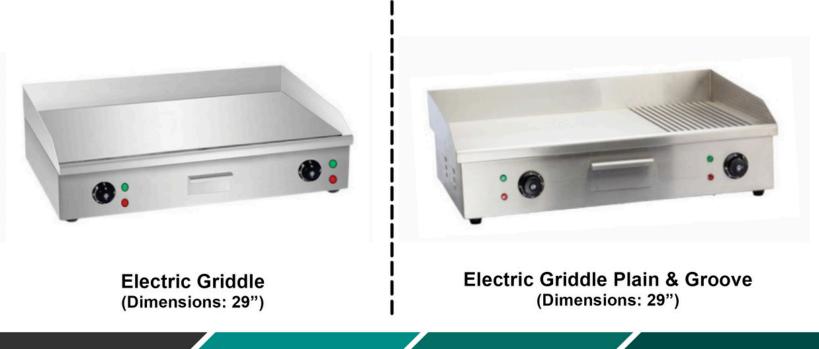

Electric Griddle (Dimensions: 22")

Gas Griddle (Dimensions: 13.5")

Gas Griddle (Dimensions: 22")

Gas Griddle (Dimensions: 29")

Microwave Oven (Capacity: 25 Litres)

Salamander (Dimensions: 8x16" | 10x16" | 16\*24")