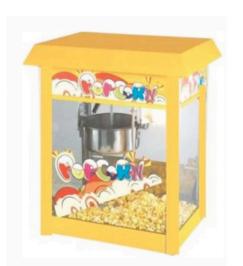

**Electric Popcorn Machine (Red)** 

**Electric Popcorn Machine (Black)** 

**Electric Popcorn Machine (Yellow)** 

Electric Popcorn Machine (Yellow With Aluminium Column)

Electric Popcorn Machine With Aluminium Column