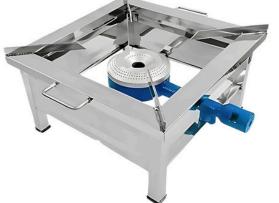

Pot Burner (Dimensions: 30" x 30")

Two Burner Low Height (Dimensions: 36" x 18")

Service Table With 1 Undershelf (Dimensions: 24x24" | 36x24" | 45x24" | 60x24")

Service Table With 2 U/S & Backsplash (Dimensions: 45x24" | 60x24")