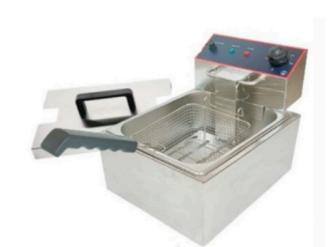

Single Sandwich Griller (Dimensions: 12x12" | 13x13" | 16x16")

Grill Pan (Dimensions: 40 x 23 cm)

(Adjustable)

Single Electric Deep Fryer (Capacity: 8 Litres)

Double Electric Deep Fryer (Capacity: 8 Litres)