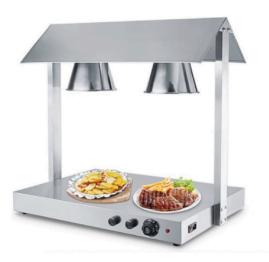

Food Warmer With Lamp (Single - Silver)

Food Warmer With Lamp (Double - Silver)

Food Warmer With Lamp (Triple - Silver)

Food Warmer With Lamp (Single - Rose Gold)

Food Warmer With Lamp (Double - Rose Gold)