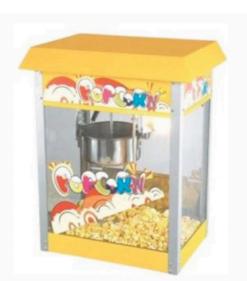

**Electric Popcorn Machine (Red)** 

**Electric Popcorn Machine (Black)** 

**Electric Popcorn Machine (Yellow)** 

Electric Popcorn Machine (Yellow With Aluminium Column)

Electric Popcorn Machine With Aluminium Column