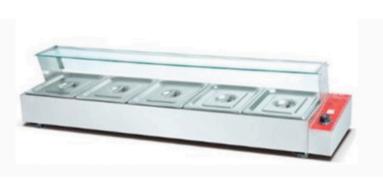

2 Pot Bain Marie (Available In Electric & Gas)

4 Pot Bain Marie (Available in Electric & Gas)

6 Pot Bain Marie (Available in Electric & Gas)

8 Pot Bain Marie (Available in Electric & Gas)

Bain Marie 1/1 Without Glass (1/1x150MM)

Bain Marie 1/6 Without Glass (1/3x150MM - 6 PCS)

Bain Marie With Glass 2H (1/2x100MM - 2 PCS)

Bain Marie With Glass 3H (1/3x100MM - 3 PCS)

Bain Marie With Glass 4H (1/2x100MM - 4PCS)

Bain Marie 1/4 Without Glass (1/2x150MM - 4 PCS)