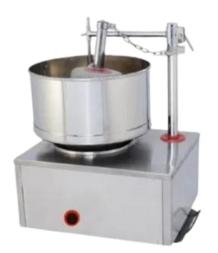

Tilting Wet Grinder (Capacity: 10 Litres | 20 Litres)

Vegetable Cutting Machine (Capacity: 150Kgs/Per Hour)

Wet Grinder (Capacity: 3 Litres | 5 Litres | 10 Litres)

Pop-Up Toaster (4 Slice)

**Electric Conveyor Toaster** 