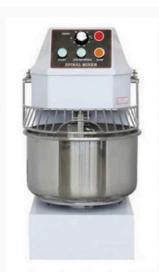

Planetary Mixer With Guard (Belt) (Capacity: 40 Litres | 50 Litres)

MS Spiral Mixer (Capacity: 10 Litres)

Fiber Body Spiral Mixer (Capacity: 20 Litres | 30 Litres | 40 Litres)

Idli/Dhokla Cooker (Size: 4 Trays To 8 Trays)