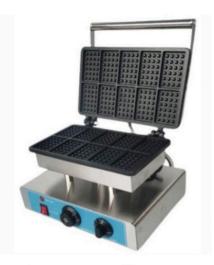

10 Trays Proofer)



Single Sandwich Griller (Size: 10")





Double Sandwich Griller (Size: 14")



Single Sandwich Griller (Dimensions: 12x12" | 13x13" | 16x16")



Grill Pan (Dimensions: 40 x 23 cm)



(Adjustable)





Single Electric Deep Fryer (Capacity: 8 Litres)



Double Electric Deep Fryer (Capacity: 8 Litres)



Heavy Duty Single Electric Deep Fryer (Capacity: 8 Litres)



Double Electric Deep Fryer (Capacity: 16 Litres)



Double Basket Electric Deep Fryer (Capacity: 16 Litres)



Induction (Power: 2000W)



Single Electric Deep Fryer (Power: 3500W)



(Power: 3500W)



**Round Waffle Maker Single** 



**Round Waffle Maker Double** 



#### **Bubble Waffle Maker**





Gas Bubble Waffle Maker



**Pancake Maker** 



Gas Quail Egg Maker 35 In 1



Donut Waffle Maker 6 In 1





**Biscuit Waffle Maker** 



**Crepe Maker Single** 



**Crepe Maker Double** 



#### Heavy Duty Mixer Grinder



**JTC Omni Blend** 



Lords Mixer Grinder





Silver Crest Imported Blender



Sujata Dynamix Mixer



#### Sujata Mixer With Juicer



Wistec 5-Speed Hand Mixer





**Electric Minimax Hand Mixer** 



**Cooling Juice Dispenser Single** 



**Cooling Juice Dispenser Double** 



**Cooling Juice Dispenser Triple** 



**Slush Machine Single** 



**Slush Machine Double** 



Milk Shaker (Single | Double)







Black Blender With Cover (Capacity: 1.5 Litres)



Flash Blender (Analog) (Capacity: 1.5 Litres)





SS Square Plate Warmer (Single)



SS Square Plate Warmer (Double)



**Electric Popcorn Machine (Red)** 



**Electric Popcorn Machine (Black)** 



**Electric Po