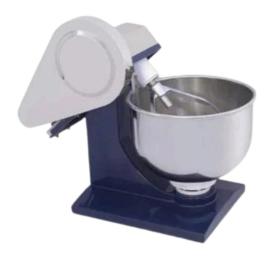

SS Drum Tandoor (Dimension: 24" x 24" x 36")

SS Square Tandoor (Dimensions: 24x24x36" | 30x30x36")

Stand Mixer (Capacity: 3.5 Litres)

Stand Mixer (Capacity: 5 Litres)

Planetary Mixer (Capacity: 7 Litres)

Planetary Mixer With Guard (Capacity: 10 Litres | 20 Litres | 30 Litres)

Planetary Mixer With Guard (Belt) (Capacity: 40 Litres | 50 Litres)

MS Spiral Mixer (Capacity: 10 Litres)

Fiber Body Spiral Mixer (Capacity: 20 Litres | 30 Litres | 40 Litres)

Idli/Dhokla Cooker (Size: 4 Trays To 8 Trays)