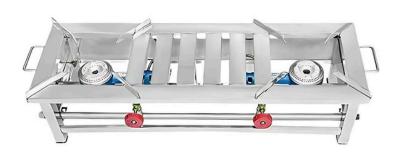

Single Burner With Table (Dimensions: 45" x 24" x 32")

Catering Double Burner Table Top (Dimensions: 30" x 12" x 9")

**Catering Two Burner With Stand** (Dimensions: 30" x 12" x 30")

**SS** Catering Burner (Dimensions: 10x10x8" | 12x12x8" | 15x15x9")

Single Burner (Dimensions: 24" x 24" x 32")

**Double Burner** (Dimensions: 45" x 24" x 32")

Three Burner (Dimensions: 66x24x32" | 72x24x32")

Four Burner (Dimensions: 45" x 24" x 32")

MS Chinese Burner (Dimensions: 12" x 12" x 30")