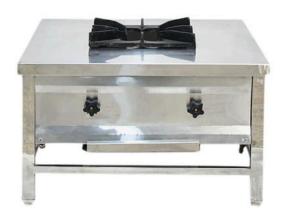

Single Burner With Table (Dimensions: 45" x 24" x 32")

Catering Double Burner Table Top (Dimensions: 30" x 12" x 9")

**Catering Two Burner With Stand** (Dimensions: 30" x 12" x 30")

**SS** Catering Burner (Dimensions: 10x10x8" | 12x12x8" | 15x15x9")