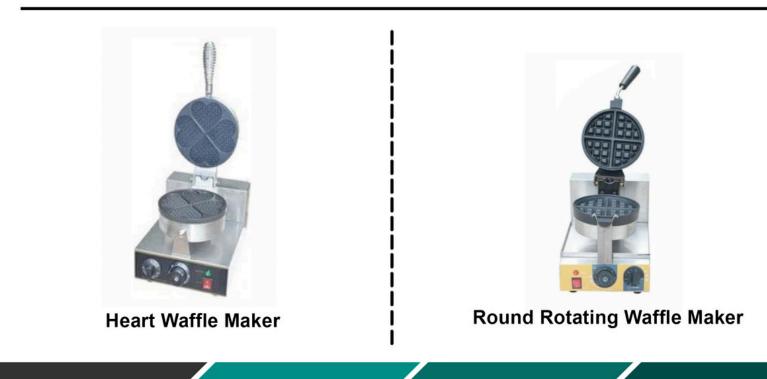

ng Oven 3D9T (Available in Electric & Gas)



Baking Oven 1D2T (With 10 Trays Proofer)



Baking Oven 2D4T (With 10 Trays Proofer)



Single Sandwich Griller (Size: 10")





Double Sandwich Griller (Size: 14")



Single Sandwich Griller (Dimensions: 12x12" | 13x13" | 16x16")



Grill Pan (Dimensions: 40 x 23 cm)



(Adjustable)





Single Electric Deep Fryer (Capacity: 8 Litres)



Double Electric Deep Fryer (Capacity: 8 Litres)



Heavy Duty Single Electric Deep Fryer (Capacity: 8 Litres)



Double Electric Deep Fryer (Capacity: 16 Litres)



Double Basket Electric Deep Fryer (Capacity: 16 Litres)



Induction (Power: 2000W)



Single Electric Deep Fryer (Power: 3500W)



(Power: 3500W)



**Round Waffle Maker Single** 



**Round Waffle Maker Double** 



#### **Bubble Waffle Maker**





Gas Bubble Waffle Maker



**Pancake Maker** 



Gas Quail Egg Maker 35 In 1



Donut Waffle Maker 6 In 1





**Biscuit Waffle Maker** 



**Crepe Maker Single** 



**Crepe Maker Double** 



#### Heavy Duty Mixer Grinder



**JTC Omni Blend** 



Lords Mixer Grinder





Silver Crest Imported Blender



Sujata Dynamix Mixer



#### Sujata Mixer With Juicer



Wistec 5-Speed Hand Mixer





**Electric Minimax Hand Mixer** 



**Cooling Juice Dispenser Single** 



**Cooling Juice Dispenser Double** 



**Cooling Juice Dispenser Triple** 



**Slush Machine Single** 



**Slush Machine Double** 



Milk Shaker (Single | Double)







Black Blender With Cover (Capacity: 1.5 Litres)



Flash Blender (Analog) (Capacity: 1.5 Litres)





SS Square Plate Warmer (Single)



SS Square Plate