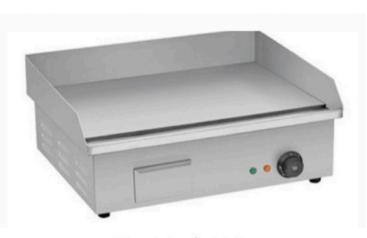

Electric Griddle (Dimensions: 22")

Gas Griddle (Dimensions: 13.5")

Gas Griddle (Dimensions: 22")

Gas Griddle (Dimensions: 29")

Microwave Oven (Capacity: 25 Litres)

Salamander (Dimensions: 8x16" | 10x16" | 16\*24")