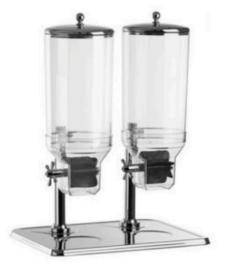

Milk & Water Boiler (Capacity: 10 Litres | 20 Litres)

Single Juice Dispenser (Capacity: 3 Litres)

Double Juice Dispenser (Capacity: 3 Litres)

Single Juice Dispenser (Capacity: 8 Litres)

Double Juice Dispenser (Capacity: 8 Litres)

Single Cereal Dispenser (Capacity: 4 Litres)

Double Cereal Dispenser (Capacity: 8 Litres)

Single Cereal Dispenser (Capacity: 3.5 Litres - White)

Double Cereal Dispenser (Capacity: 3.5 Litres - White)

Single Cereal Dispenser (Capacity: 3.5 Litres - Black)