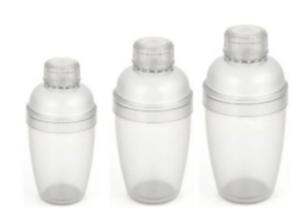

**Beer Tower 3L With Ice Tube 3 Tap** 

**Beer Tower 3L With 6 Glass** 

Gel Based SS Ice Tube & Led 3:

**Beer Tower 3L With Ice Tube 3 Tap** 

PC Cocktail Shaker (500 ML | 700 ML | 1000 ML])

**Waiter Frined Opener MS** 