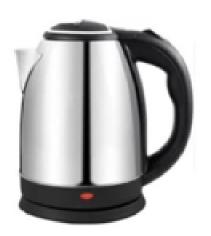

**Wooden-Metal Bar Trolley** 

**Kettle 2 LTR** 

**Kettle 1.2LTR With Small Tray** 

**Kettle 1.2LTR With Big Tray** 

**PC Coffee Carafe Ad** 

**Burnomatic Stove** 

**Portable Outdoor Stove** 

**Electric Hair Dryer** 