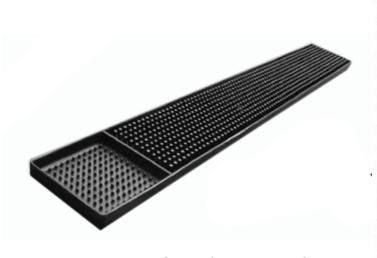

**Cutlery Rack** 

**Bar Candy** 

**Storer & Pourer** 

**Bar Rimmer** 

**BMR - Bar Strip (Rectangle)** 

**BMC Bar Mat (Square)** 

**Muddler - Small** 

Jiger