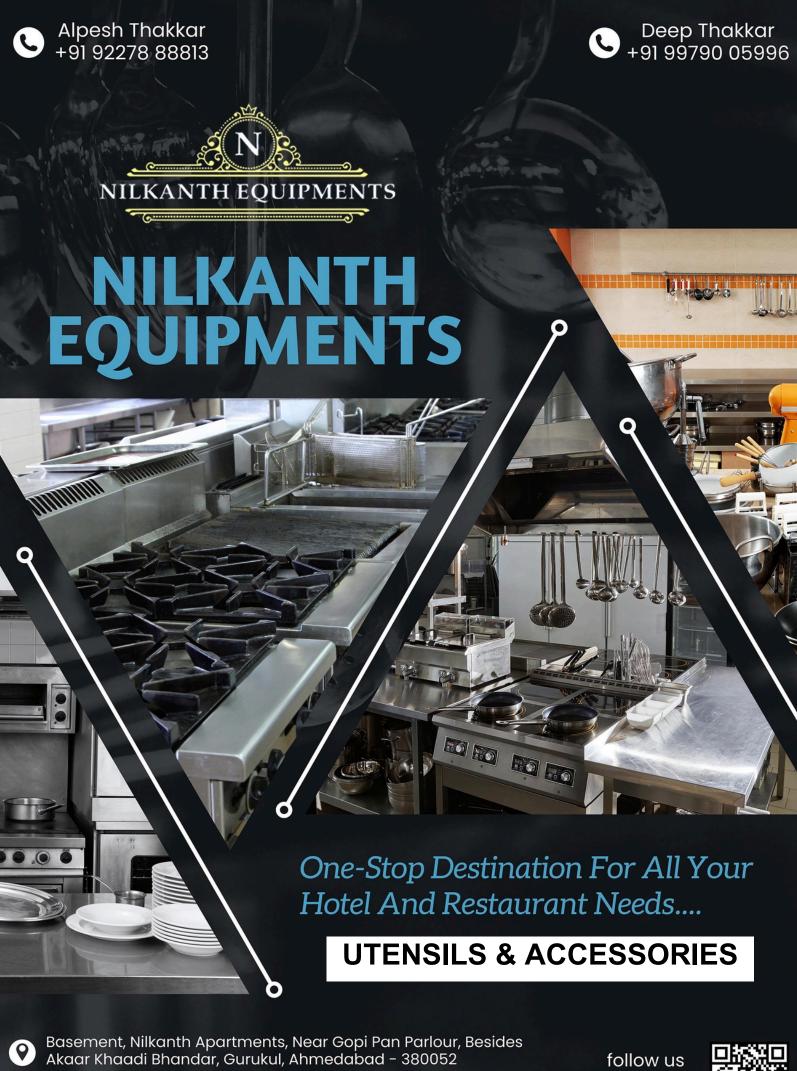

# About Us

Nilkanth Equipments is a 'one-stop-shop' providing a wide range of first class equipment, cutlery, and crockery for the HoReCa industry. Throughout the years, we have developed ourselves as a leading company in the hotel supply industry. Having started with nothing in hand, with the success of our business over the years we kept extending our product range.

The founders of Nilkanth Equipments developed this company with the best quality of work and expertise of several years in this industry. Our product line is very extensive. We expertise in a wide range of products such as equipments, crockery, glassware, cutlery & accessories. We owe the attractive features like corrosion free resistant finish products, durable finish products, optimum performance products; Nilkanth Equipments' products are widely used in many application areas, such as Hotel Industries, Restaurants Industries, Industrial & Institutional Kitchens Areas, Base Kitchens Industries and Fast Food Joints.

We at Nilkanth Equipments specialize in offering an extensive range of both new and pre-owned kitchen equipments, cutlery, and crockery. As passionate enthusiasts of culinary excellence, we understand the importance of having reliable, high-quality tools in your kitchen. Our rising range of products possesses style and superior quality for those who demand the best. Today, we have achieved significant position in the industry by fair business ethics and transparent dealings. Our service, knowledge and in-depth understanding reflects in the products that radiate an impression of brilliance and exhibit hereditary skills.