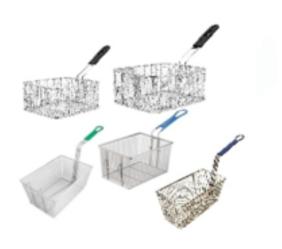

Polyrattan Basket Round & Rectangle

**Polyrattan Laundry Basket** 

PC Roll Top Lid Rectangle & Round

**Dome Cover** 

**Deep Fryer Basket** 

**8 LTR Deep Fryer Element** 

Pizza Oven 16x16 Element

**Vegetable Crate** 