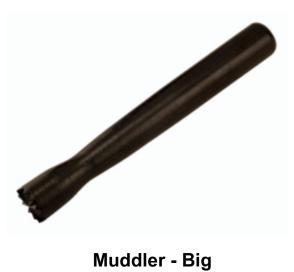

**Cutlery Rack** 

**Bar Candy** 

**Storer & Pourer** 

**Bar Rimmer** 

**BMR - Bar Strip (Rectangle)** 

**BMC Bar Mat (Square)** 

**Muddler - Small** 

Jiger