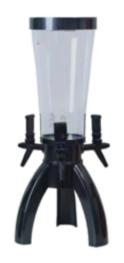

**Wooden Beer Barrel (3 Litres)** 

Plastic Beer Tower With Ice Tube (3 Litres)

Ice Tube (3 Litres Long) (Gold | Rose Gold)

PC Beer Tower With Gel Based (SS Ice Tube 4L [Black])

PC Beer Tower With Ice Tube 2.5L

**Beer Tower 3L With Ice Tube 3 Tap** 

**Beer Tower 3L With 6 Glass** 

Gel Based SS Ice Tube & Led 3:

**Beer Tower 3L With Ice Tube 3 Tap** 

PC Cocktail Shaker (500 ML | 700 ML | 1000 ML])

**Waiter Frined Opener MS** 