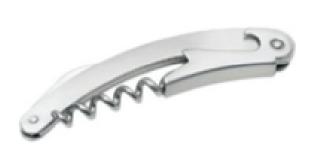

**Beer Tower 3L With Ice Tube 3 Tap** 

**Beer Tower 3L With 6 Glass** 

Gel Based SS Ice Tube & Led 3:

**Beer Tower 3L With Ice Tube 3 Tap** 

PC Cocktail Shaker (500 ML | 700 ML | 1000 ML])

**Waiter Frined Opener MS** 