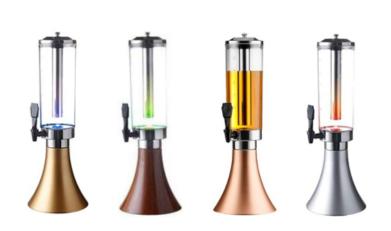

**Wooden Beer Barrel (3 Litres)** 

Plastic Beer Tower With Ice Tube (3 Litres)

Ice Tube (3 Litres Long) (Gold | Rose Gold)

PC Beer Tower With Gel Based (SS Ice Tube 4L [Black])

PC Beer Tower With Ice Tube 2.5L

**Beer Tower 3L With Ice Tube 3 Tap** 

**Beer Tower 3L With 6 Glass** 

Gel Based SS Ice Tube & Led 3:

**Beer Tower 3L With Ice Tube 3 Tap** 

PC Cocktail Shaker (500 ML | 700 ML | 1000 ML])

**Waiter Frined Opener MS** 