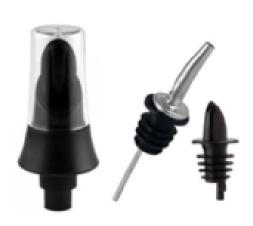

**Waiter Frined Opener SS** 

**Plastic & SS Pourer** 

**SS Wine Stopper** 

Flair Bottle

**ABS & SS Muddler** 

Ice Bucket HY3010

Ice Bucket HY1013

Ice Bucket HY2010