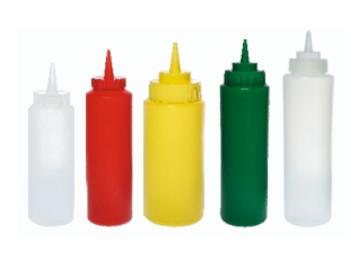

**Squeeze Bottle** 

**Squeeze Bottle With Lid** 

**Big Nozzle Squeeze Bottle** 

**Three Way Nozzle Squeeze Bottle** 

Pizza Squeeze Bottle

**FIFO Squeeze Bottle** 

And Much More...