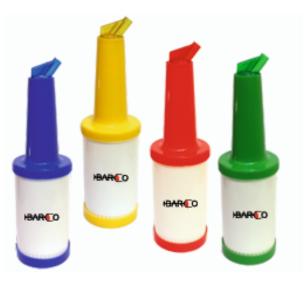

**Squeeze Bottle** 

**Squeeze Bottle With Lid** 

**Big Nozzle Squeeze Bottle** 

**Three Way Nozzle Squeeze Bottle** 

Pizza Squeeze Bottle

**FIFO Squeeze Bottle** 

And Much More...