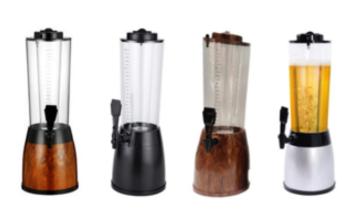

**Wooden Beer Barrel (3 Litres)** 

Plastic Beer Tower With Ice Tube (3 Litres)

Ice Tube (3 Litres Long) (Gold | Rose Gold)

PC Beer Tower With Gel Based (SS Ice Tube 4L [Black])

PC Beer Tower With Ice Tube 2.5L

**Beer Tower 3L With Ice Tube 3 Tap** 

**Beer Tower 3L With 6 Glass** 

Gel Based SS Ice Tube & Led 3:

**Beer Tower 3L With Ice Tube 3 Tap** 

PC Cocktail Shaker (500 ML | 700 ML | 1000 ML])

**Waiter Frined Opener MS** 