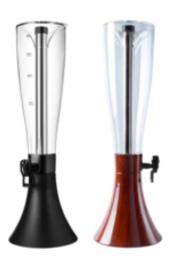

**Wooden Beer Barrel (3 Litres)** 

Plastic Beer Tower With Ice Tube (3 Litres)

Ice Tube (3 Litres Long) (Gold | Rose Gold)

PC Beer Tower With Gel Based (SS Ice Tube 4L [Black])

PC Beer Tower With Ice Tube 2.5L

**Beer Tower 3L With Ice Tube 3 Tap** 

**Beer Tower 3L With 6 Glass** 

Gel Based SS Ice Tube & Led 3:

**Beer Tower 3L With Ice Tube 3 Tap** 

PC Cocktail Shaker (500 ML | 700 ML | 1000 ML])

**Waiter Frined Opener MS** 