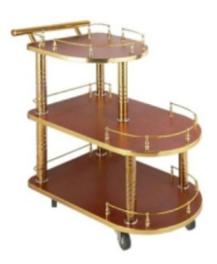

SS Tray Jack

SS Bar Blade Opener

**Vacuum Wine Saver** 

**Store & Pourer** 

**Boston Shaker With SS Glass** 

**Boston Shaker** 

Peg Measuring Cup 2 In 1

Golden Oval-Shaped Bar Trolley 2 Layer