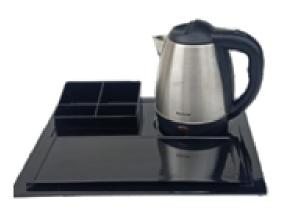

**Wooden-Metal Bar Trolley** 

**Kettle 2 LTR** 

**Kettle 1.2LTR With Small Tray** 

**Kettle 1.2LTR With Big Tray** 

**PC Coffee Carafe Ad** 

**Burnomatic Stove** 

**Portable Outdoor Stove** 

**Electric Hair Dryer** 