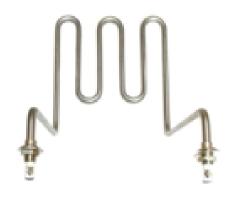

Polyrattan Basket Round & Rectangle

**Polyrattan Laundry Basket** 

PC Roll Top Lid Rectangle & Round

**Dome Cover** 

**Deep Fryer Basket** 

**8 LTR Deep Fryer Element** 

Pizza Oven 16x16 Element

**Vegetable Crate** 