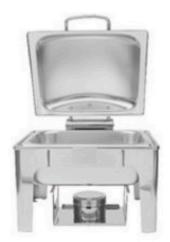

Heater With Temperature Controller

**Aluminium Card Holder** 

Menu Stand

**Cake Stand With Dome Lid** 

**Round Chafing Dish With Glass** 

Square 4 Litres Chafing Dish

Square 6 Litres Chafing Dish

**Round 6 Litres Chafing Dish** 