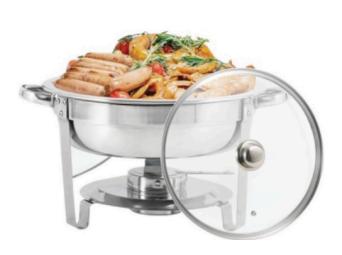

Heater With Temperature Controller

**Aluminium Card Holder** 

Menu Stand

**Cake Stand With Dome Lid** 

**Round Chafing Dish With Glass** 

Square 4 Litres Chafing Dish

Square 6 Litres Chafing Dish

**Round 6 Litres Chafing Dish** 