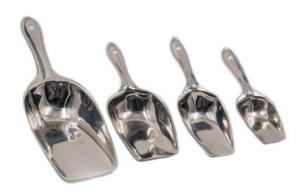

**Rectangle 10 Litres Chafing Dish** 

SS Atta Scoop

SS Grocery Scoop

SS Ice-Cream Scoop

SS Sweet Tong

SS Serving Tong

SS Chapathi Tong

**Oval Bat Sizzler Plate** 