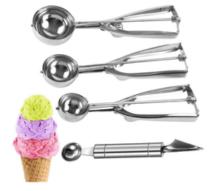

**Rectangle 10 Litres Chafing Dish** 

SS Atta Scoop

SS Grocery Scoop

SS Ice-Cream Scoop

SS Sweet Tong

SS Serving Tong

SS Chapathi Tong

**Oval Bat Sizzler Plate** 