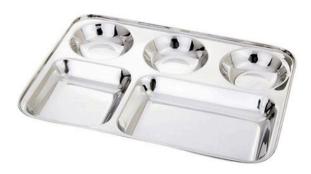

SS Hammered Handi

**SS Hammered Kadai** 

SS Hammered Oval Donga

**SS Hammered Water Jug** 

SS 2 Compartment Plate

**SS 3 Compartment Plate** 

SS 4 Compartment Plate (Square)

SS 4 Compartment Plate (Round)