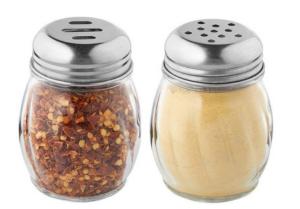

**SS** Tissue Holder

**SS Mukhwas Set** 

Salt & Pepper Set

SS Salt & Pepper Set

Oregano & Chilli Flakes Dispenser

Wooden Pizza Bat

Pizza Bat

**Pepper Crusher** 