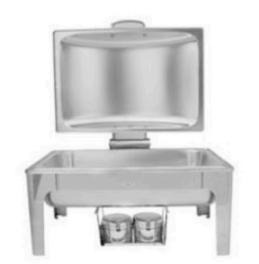

Heater With Temperature Controller

**Aluminium Card Holder** 

Menu Stand

**Cake Stand With Dome Lid** 

**Round Chafing Dish With Glass** 

Square 4 Litres Chafing Dish

Square 6 Litres Chafing Dish

**Round 6 Litres Chafing Dish** 