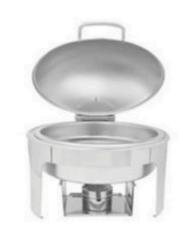

Heater With Temperature Controller

**Aluminium Card Holder** 

Menu Stand

**Cake Stand With Dome Lid** 

**Round Chafing Dish With Glass** 

Square 4 Litres Chafing Dish

Square 6 Litres Chafing Dish

**Round 6 Litres Chafing Dish** 